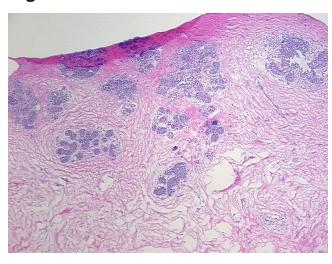

## **Product images:**

4x Image

20x Image

Appearance: T

Sample Diagnosis (from Pathology Verification):

Carcinoma in situ of breast, lobular

Normal: 55% Lesional: 0% Tumor: 25%

Tumor Hypo/Acellular

Stroma:

20%

**Tumor Hypercellular** 

Stroma:

0%

Necrosis: 09

Pathology Verification notes from H&E review:

normal: 10% epithelium, 70% fibrotic stroma, 20% fat

CASE Diagnosis (from medical center path

report):

Adenocarcinoma of breast, lobular