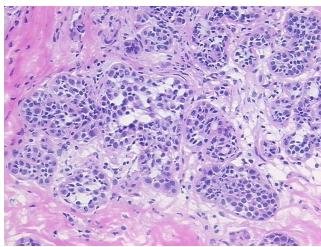

## **Product images:**

4x Image

20x Image

Appearance: T

Sample Diagnosis (from Pathology Verification):

Carcinoma in situ of breast, lobular

Normal: 55% Lesional: 0% Tumor: 25%

Tumor Hypo/Acellular

Stroma:

20%

**Tumor Hypercellular** 

Stroma:

0%

Necrosis: 09

Pathology Verification notes from H&E review:

normal: 10% epithelium, 70% fibrotic stroma, 20% fat

CASE Diagnosis (from medical center path

report):

Adenocarcinoma of breast, lobular