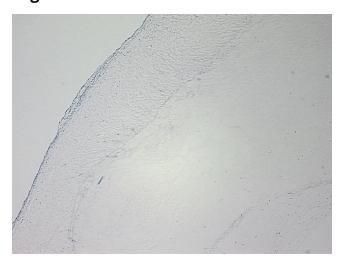

Necrosis:** 0%

**Pathology Verification** Non Tumor Structures: 5% Vessel, 95% Atherosclerotic debris; Other Features/Comments: notes from H&E review: Valvular tissue with atherosclerosis, calcification and myxoid changes

**CASE Diagnosis (from** medical center path

report):

Myxoid degeneration of cardiac valve

71 Age:

Gender: **Female** 

White or Caucasian Race:



OriGene Technologies, Inc. 9620 Medical Center Drive, Ste 200

CN: techsupport@origene.cn

Rockville, MD 20850, US Phone: +1-888-267-4436 https://www.origene.com techsupport@origene.com EU: info-de@origene.com



**Storage:** Store frozen tissue sections at -80°C.

Stability: All frozen tissue sections are stable for 1 year from date of purchase if stored at -80°C

without repeated freeze/thaws.

## **Product images:**



4x Image



20x Image