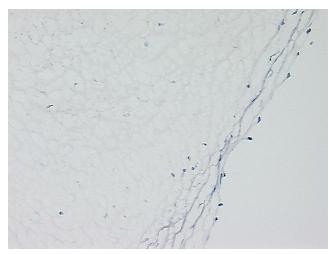

0%

**Pathology Verification** Non Tumor Structures: 5% Vessel, 95% Atherosclerotic debris; Other Features/Comments: notes from H&E review: Valvular tissue with atherosclerosis, calcification and myxoid changes

**CASE Diagnosis (from** medical center path

report):

Myxoid degeneration of cardiac valve

71 Age:

Gender: **Female** 

White or Caucasian Race:



OriGene Technologies, Inc. 9620 Medical Center Drive, Ste 200

CN: techsupport@origene.cn

Rockville, MD 20850, US Phone: +1-888-267-4436 https://www.origene.com techsupport@origene.com EU: info-de@origene.com



**Storage:** Store frozen tissue sections at -80°C.

Stability: All frozen tissue sections are stable for 1 year from date of purchase if stored at -80°C

without repeated freeze/thaws.

## **Product images:**



4x Image



20x Image