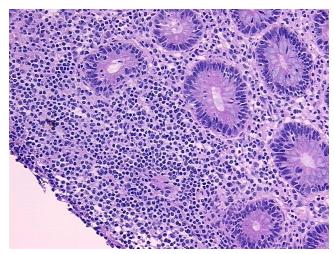

active

80% Normal: Lesional: 20% 0% Tumor: Tumor Hypo/Acellular 0%

Stroma:

**Tumor Hypercellular** 0%

Stroma:

0% **Necrosis:** 

**Pathology Verification** 

notes from H&E review:

**CASE Diagnosis (from** medical center path

report):

Colitis, ulcerative, chronic active

normal: 20% submucosa, 80% muscle

42 Age: Gender: Male

Race: White or Caucasian OriGene Technologies, Inc.

9620 Medical Center Drive, Ste 200 Rockville, MD 20850, US Phone: +1-888-267-4436 https://www.origene.com techsupport@origene.com EU: info-de@origene.com CN: techsupport@origene.cn





**Storage:** Store frozen tissue sections at -80°C.

Stability: All frozen tissue sections are stable for 1 year from date of purchase if stored at -80°C

without repeated freeze/thaws.

## **Product images:**



4x Image



20x Image