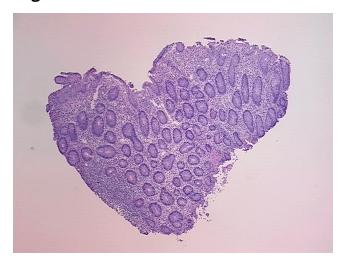

ive, chronic active

80% Normal: Lesional: 20% 0% Tumor: Tumor Hypo/Acellular 0%

Stroma:

**Tumor Hypercellular** 0%

Stroma:

0% **Necrosis:** 

**Pathology Verification** 

notes from H&E review:

**CASE Diagnosis (from** medical center path

report):

Colitis, ulcerative, chronic active

normal: 20% submucosa, 80% muscle

42 Age: Gender: Male

Race: White or Caucasian OriGene Technologies, Inc.

9620 Medical Center Drive, Ste 200 Rockville, MD 20850, US Phone: +1-888-267-4436 https://www.origene.com techsupport@origene.com EU: info-de@origene.com CN: techsupport@origene.cn





**Storage:** Store frozen tissue sections at -80°C.

Stability: All frozen tissue sections are stable for 1 year from date of purchase if stored at -80°C

without repeated freeze/thaws.

## **Product images:**



4x Image



20x Image