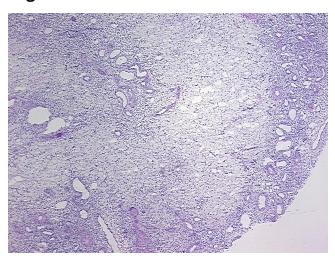

## **Product images:**

4x Image

20x Image

Sample Diagnosis (from Pathology Verification):

Within normal limits

Normal: 100%
Lesional: 0%
Tumor: 0%
Tumor Hypo/Acellular 0%

Tumor Hypo/Acellular

Stroma:

Tumor Hypercellular

Stroma:

0%

Necrosis: 0%

Pathology Verification notes from H&E review:

Non Tumor Structures: 30% Ovarian stroma, 50% Hilar vessels, 20% Corpus luteum

CASE Diagnosis (from medical center path

report):

Teratoma of ovary, mature, cystic