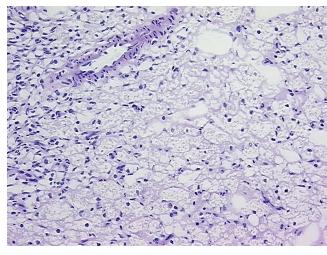

## **Product images:**

4x Image

20x Image

Sample Diagnosis (from Pathology Verification):

Within normal limits

Normal: 100%
Lesional: 0%
Tumor: 0%
Tumor Hypo/Acellular 0%

Tumor Hypo/Acellular

Stroma:

Tumor Hypercellular

Stroma:

0%

Necrosis: 0%

Pathology Verification notes from H&E review:

Non Tumor Structures: 30% Ovarian stroma, 50% Hilar vessels, 20% Corpus luteum

CASE Diagnosis (from medical center path

report):

Teratoma of ovary, mature, cystic