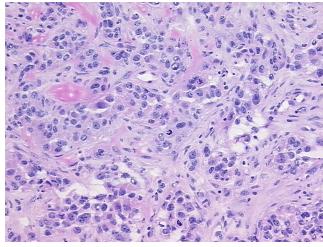

e:

**Female** Gender:

Race: White or Caucasian

**Tumor Grade:** Nottingham G3: 8-9 points High combined grade (unfavorable)



OriGene Technologies, Inc. 9620 Medical Center Drive, Ste 200

CN: techsupport@origene.cn

Rockville, MD 20850, US Phone: +1-888-267-4436 https://www.origene.com techsupport@origene.com EU: info-de@origene.com



Minimum Stage Grouping:

IIIA

T (Extent of Primary

Tumor):

T2

N (Lymph node

N2

metastasis):

M (Distant metastasis): MX

**Diagnostic Test Results:** Estrogen receptor ~ ER! by IHC,Positive; HER2 ~ ERBB2 ~ Neu! by IHC,Negative

**Storage:** Store frozen tissue sections at -80°C.

Stability: All frozen tissue sections are stable for 1 year from date of purchase if stored at -80°C

without repeated freeze/thaws.

## **Product images:**



4x Image



20x Image