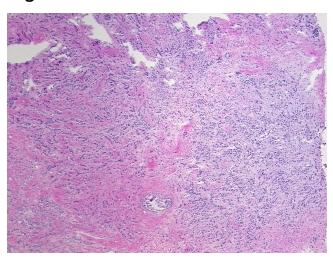

uctal

68 Age:

**Female** Gender:

Race: White or Caucasian

**Tumor Grade:** Nottingham G3: 8-9 points High combined grade (unfavorable)



OriGene Technologies, Inc. 9620 Medical Center Drive, Ste 200

CN: techsupport@origene.cn

Rockville, MD 20850, US Phone: +1-888-267-4436 https://www.origene.com techsupport@origene.com EU: info-de@origene.com



Minimum Stage Grouping:

IIIA

T (Extent of Primary

Tumor):

T2

N (Lymph node

N2

metastasis):

M (Distant metastasis): MX

**Diagnostic Test Results:** Estrogen receptor ~ ER! by IHC,Positive; HER2 ~ ERBB2 ~ Neu! by IHC,Negative

**Storage:** Store frozen tissue sections at -80°C.

Stability: All frozen tissue sections are stable for 1 year from date of purchase if stored at -80°C

without repeated freeze/thaws.

## **Product images:**



4x Image



20x Image