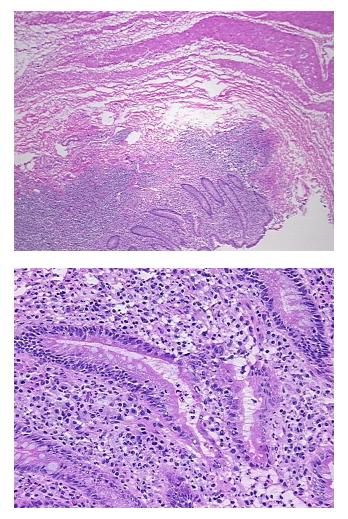

| Product Type:                                           | Frozen Sections                       |
|---------------------------------------------------------|---------------------------------------|
| Disease State:                                          | Other Disease                         |
| Diagnosis Category:                                     | Diverticulitis                        |
| Tissue:                                                 | Colon                                 |
| Frozen Sample ID:                                       | FR000259FF                            |
| Case ID:                                                | CI000007699                           |
| Tissue of Origin:                                       | Colon                                 |
| Site of Finding:                                        | Colon                                 |
| Appearance:                                             | L                                     |
| Sample Diagnosis (from<br>Pathology Verification):      | Diverticulitis of colon               |
| Normal:                                                 | 0%                                    |
| Lesional:                                               | 100%                                  |
| Tumor:                                                  | 0%                                    |
| Tumor Hypo/Acellular<br>Stroma:                         | 0%                                    |
| Tumor Hypercellular<br>Stroma:                          | 0%                                    |
| Necrosis:                                               | 0%                                    |
| Pathology Verification<br>notes from H&E review:        | 30% mucosa, 10% submucosa, 60% muscle |
| CASE Diagnosis (from<br>medical center path<br>report): | Colitis, chronic active               |
| Age:                                                    | 72                                    |
| Gender:                                                 | Male                                  |
| Race:                                                   | White or Caucasian                    |

## Product images:

4x Image

20x Image

This product is to be used for laboratory only. Not for diagnostic or therapeutic use. ©2022 OriGene Technologies, Inc., 9620 Medical Center Drive, Ste 200, Rockville, MD 20850, US