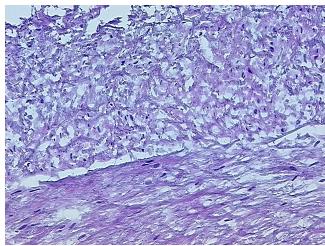

## **Product images:**

4x Image

20x Image

Site of Finding: Artery: carotid

Appearance: L

Sample Diagnosis (from Pathology Verification):

Atherosclerotic plaque

Normal: 0%
Lesional: 100%
Tumor: 0%
Tumor Hypo/Acellular 0%

Stroma:

**Tumor Hypercellular** 

Stroma:

0%

Necrosis: 09

Pathology Verification Non Tumor Structures: 60% Intima, 40% Media; Other Features/Comments: Fibrous intimal

notes from H&E review: plaque

CASE Diagnosis (from medical center path

report):