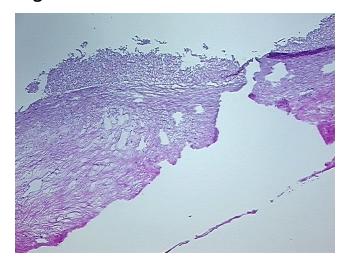

## **Product images:**

4x Image

20x Image

Site of Finding: Artery: carotid

Appearance: L

Sample Diagnosis (from Pathology Verification):

Atherosclerotic plaque

Normal: 0%
Lesional: 100%
Tumor: 0%
Tumor Hypo/Acellular 0%

Stroma:

**Tumor Hypercellular** 

Stroma:

0%

Necrosis: 09

Pathology Verification Non Tumor Structures: 60% Intima, 40% Media; Other Features/Comments: Fibrous intimal

notes from H&E review: plaque

CASE Diagnosis (from medical center path

report):