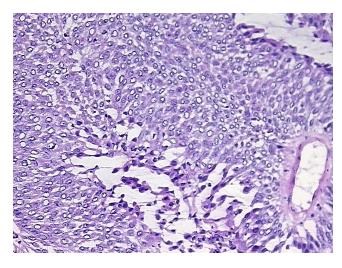

**Necrosis:** 

**CASE Diagnosis (from** 

medical center path

report):

Carcinoma of renal pelvis, papillary transitional cell

77 Age:

**Female** Gender:

Race: White or Caucasian

**Tumor Grade:** AJCC G2: Moderately differentiated



OriGene Technologies, Inc. 9620 Medical Center Drive, Ste 200

CN: techsupport@origene.cn

Rockville, MD 20850, US Phone: +1-888-267-4436 https://www.origene.com techsupport@origene.com EU: info-de@origene.com



Minimum Stage Grouping:

0a

Ta

T (Extent of Primary

Tumor):

N (Lymph node N0

metastasis):

M (Distant metastasis): MX

**Storage:** Store frozen tissue sections at -80°C.

Stability: All frozen tissue sections are stable for 1 year from date of purchase if stored at -80°C

without repeated freeze/thaws.

## **Product images:**



4x Image



20x Image