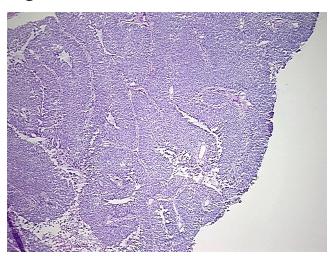

:

10%

0%

**Necrosis:** 

**CASE Diagnosis (from** 

medical center path

report):

Carcinoma of renal pelvis, papillary transitional cell

77 Age:

**Female** Gender:

Race: White or Caucasian

**Tumor Grade:** AJCC G2: Moderately differentiated



OriGene Technologies, Inc. 9620 Medical Center Drive, Ste 200

CN: techsupport@origene.cn

Rockville, MD 20850, US Phone: +1-888-267-4436 https://www.origene.com techsupport@origene.com EU: info-de@origene.com



Minimum Stage Grouping:

0a

Ta

T (Extent of Primary

Tumor):

N (Lymph node N0

metastasis):

M (Distant metastasis): MX

**Storage:** Store frozen tissue sections at -80°C.

Stability: All frozen tissue sections are stable for 1 year from date of purchase if stored at -80°C

without repeated freeze/thaws.

## **Product images:**



4x Image



20x Image