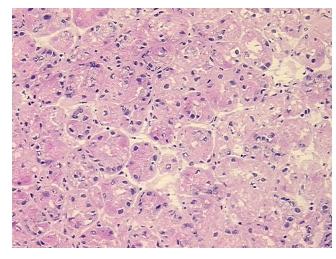

res: 5% Mucosa, 20% Submucosa, 75% Muscle

CASE Diagnosis (from medical center path

report):

Adenocarcinoma of pancreas, ductal

Age: 64
Gender: Male

Race: White or Caucasian



**OriGene Technologies, Inc.** 9620 Medical Center Drive, Ste 200

CN: techsupport@origene.cn

Rockville, MD 20850, US Phone: +1-888-267-4436 https://www.origene.com techsupport@origene.com EU: info-de@origene.com



**Tumor Grade:** AJCC G2: Moderately differentiated

Minimum Stage

Grouping:

Ш

T (Extent of Primary

Tumor):

Т3

N (Lymph node

N1b

metastasis):

M (Distant metastasis): MX

**Storage:** Store frozen tissue sections at -80°C.

Stability: All frozen tissue sections are stable for 1 year from date of purchase if stored at -80°C

without repeated freeze/thaws.

## **Product images:**



4x Image



20x Image