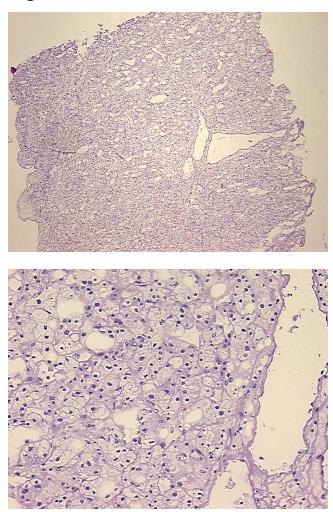

### **Product data:**

| Product Type:                                           | Frozen Sections                             |
|---------------------------------------------------------|---------------------------------------------|
| Disease State:                                          | Cancer                                      |
| Diagnosis Category:                                     | Renal Cell Carcinoma                        |
| Tissue:                                                 | Kidney                                      |
| Frozen Sample ID:                                       | FR00025820                                  |
| Case ID:                                                | CI000007671                                 |
| Tissue of Origin:                                       | Kidney                                      |
| Site of Finding:                                        | Kidney                                      |
| Appearance:                                             | Т                                           |
| Sample Diagnosis (from<br>Pathology Verification):      | Carcinoma of kidney, renal cell, clear cell |
| Normal:                                                 | 0%                                          |
| Lesional:                                               | 0%                                          |
| Tumor:                                                  | 95%                                         |
| Tumor Hypo/Acellular<br>Stroma:                         | 5%                                          |
| Tumor Hypercellular<br>Stroma:                          | 0%                                          |
| Necrosis:                                               | 0%                                          |
| CASE Diagnosis (from<br>medical center path<br>report): | Carcinoma of kidney, renal cell, clear cell |
| Age:                                                    | 54                                          |
| Gender:                                                 | Male                                        |
| Race:                                                   | White or Caucasian                          |
| Tumor Grade:                                            | Fuhrman G3: Nuclei very irregular           |

## Product images:

×\*//

4x Image

20x Image

This product is to be used for laboratory only. Not for diagnostic or therapeutic use. ©2022 OriGene Technologies, Inc., 9620 Medical Center Drive, Ste 200, Rockville, MD 20850, US