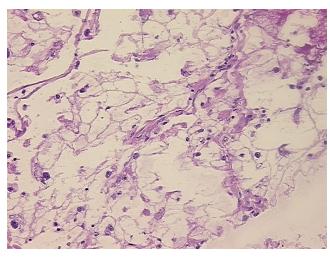

5%

**CASE Diagnosis (from** medical center path

report):

Carcinoma of kidney, renal cell, clear cell, rhabdoid features

85 Age:

**Female** Gender:

Race: White or Caucasian

**Tumor Grade:** Fuhrman G4: Nuclei bizarre and multilobated



OriGene Technologies, Inc. 9620 Medical Center Drive, Ste 200

CN: techsupport@origene.cn

Rockville, MD 20850, US Phone: +1-888-267-4436 https://www.origene.com techsupport@origene.com EU: info-de@origene.com



Minimum Stage Grouping:

T (Extent of Primary

Tumor):

N (Lymph node

metastasis):

M (Distant metastasis): MX

**Storage:** Store frozen tissue sections at -80°C.

T1

NX

Stability: All frozen tissue sections are stable for 1 year from date of purchase if stored at -80°C

without repeated freeze/thaws.

## **Product images:**



4x Image



20x Image