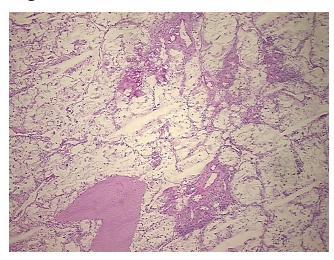

Necrosis:** 5%

**CASE Diagnosis (from** medical center path

report):

Carcinoma of kidney, renal cell, clear cell, rhabdoid features

85 Age:

**Female** Gender:

Race: White or Caucasian

**Tumor Grade:** Fuhrman G4: Nuclei bizarre and multilobated



OriGene Technologies, Inc. 9620 Medical Center Drive, Ste 200

CN: techsupport@origene.cn

Rockville, MD 20850, US Phone: +1-888-267-4436 https://www.origene.com techsupport@origene.com EU: info-de@origene.com



Minimum Stage Grouping:

T (Extent of Primary

Tumor):

N (Lymph node

metastasis):

M (Distant metastasis): MX

**Storage:** Store frozen tissue sections at -80°C.

T1

NX

Stability: All frozen tissue sections are stable for 1 year from date of purchase if stored at -80°C

without repeated freeze/thaws.

## **Product images:**



4x Image



20x Image