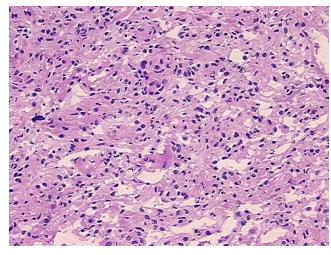

## **Product images:**

4x Image

20x Image

Sample Diagnosis (from Pathology Verification):

Bronchiolitis obliterans organizing pneumonia

Normal: 0%
Lesional: 100%
Tumor: 0%
Tumor Hypo/Acellular 0%

Stroma:

Tumor Hypercellular 0%

Stroma:

Necrosis: 0%

**Pathology Verification** lesion: organizing pneumonia with inflammation, 2+ MAC, 1+ LYM; no residual normal