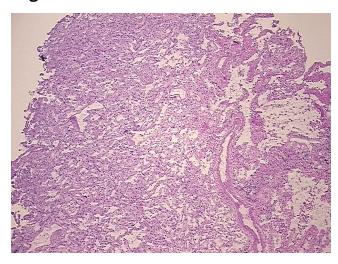

## **Product images:**

4x Image

20x Image

Sample Diagnosis (from Pathology Verification):

Bronchiolitis obliterans organizing pneumonia

Normal: 0%
Lesional: 100%
Tumor: 0%
Tumor Hypo/Acellular 0%

Stroma:

Tumor Hypercellular 0%

Stroma:

Necrosis: 0%

**Pathology Verification** lesion: organizing pneumonia with inflammation, 2+ MAC, 1+ LYM; no residual normal