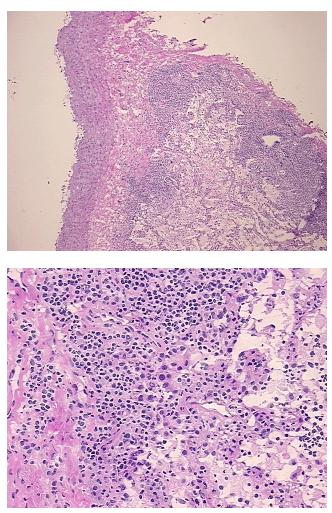

| Product Type:                                           | Frozen Sections                                                                                 |
|---------------------------------------------------------|-------------------------------------------------------------------------------------------------|
| 21                                                      |                                                                                                 |
| Disease State:                                          | Other Disease                                                                                   |
| Diagnosis Category:                                     | Pneumonia                                                                                       |
| Tissue:                                                 | Lung                                                                                            |
| Frozen Sample ID:                                       | FR00025A0D                                                                                      |
| Case ID:                                                | CI000007640                                                                                     |
| Tissue of Origin:                                       | Lung                                                                                            |
| Site of Finding:                                        | Lung                                                                                            |
| Appearance:                                             | L                                                                                               |
| Sample Diagnosis (from<br>Pathology Verification):      | Bronchiolitis obliterans organizing pneumonia                                                   |
| Normal:                                                 | 0%                                                                                              |
| Lesional:                                               | 100%                                                                                            |
| Tumor:                                                  | 0%                                                                                              |
| Tumor Hypo/Acellular<br>Stroma:                         | 0%                                                                                              |
| Tumor Hypercellular<br>Stroma:                          | 0%                                                                                              |
| Necrosis:                                               | 0%                                                                                              |
| Pathology Verification<br>notes from H&E review:        | lesion: organizing pneumonia with inflammation, 2+ MAC, 2+ LYM; no residual normal architecture |
| CASE Diagnosis (from<br>medical center path<br>report): | Adenocarcinoma of lung                                                                          |
| Age:                                                    | 79                                                                                              |
| Gender:                                                 | Male                                                                                            |
| Race:                                                   | White or Caucasian                                                                              |
|                                                         |                                                                                                 |

## **Product images:**

4x Image

20x Image

This product is to be used for laboratory only. Not for diagnostic or therapeutic use. ©2022 OriGene Technologies, Inc., 9620 Medical Center Drive, Ste 200, Rockville, MD 20850, US