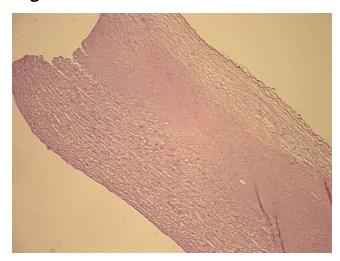

## **Product images:**

4x Image

20x Image

Appearance:

Sample Diagnosis (from Pathology Verification):

Atherosclerotic plaque

0% Normal: Lesional: 100% 0% Tumor: Tumor Hypo/Acellular 0%

Stroma:

0%

**Tumor Hypercellular** Stroma:

**Necrosis:** 

0%

**Pathology Verification** 

notes from H&E review:

medical center path

**CASE Diagnosis (from** 

report):

Atherosclerotic plaque

Non Tumor Structures: 40% Vessel, 60% Atherosclerotic debris