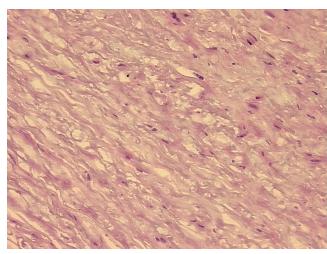

## **Product images:**

4x Image

20x Image

Appearance:

Sample Diagnosis (from Pathology Verification):

Atherosclerotic plaque

0% Normal: Lesional: 100% 0% Tumor: Tumor Hypo/Acellular 0%

Stroma:

0%

**Tumor Hypercellular** Stroma:

**Necrosis:** 

0%

**Pathology Verification** 

notes from H&E review:

medical center path

**CASE Diagnosis (from** 

report):

Atherosclerotic plaque

Non Tumor Structures: 40% Vessel, 60% Atherosclerotic debris