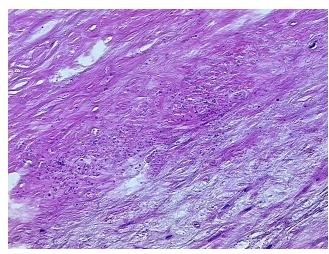

r 0%

Characteria

Stroma:

0%

Tumor Hypercellular Stroma:

Sti Oilia.

Necrosis: 0%

Pathology Verification notes from H&E review:

Non Tumor Structures: 70% Intima, 30% Media; Other Features/Comments: Fibrous intimal

plaque

CASE Diagnosis (from medical center path

report):

Atherosclerotic plaque

**Age:** 76

Gender: Male

Race: White or Caucasian



**OriGene Technologies, Inc.** 9620 Medical Center Drive, Ste 200

CN: techsupport@origene.cn

Rockville, MD 20850, US Phone: +1-888-267-4436 https://www.origene.com techsupport@origene.com EU: info-de@origene.com



**Storage:** Store frozen tissue sections at -80°C.

Stability: All frozen tissue sections are stable for 1 year from date of purchase if stored at -80°C

without repeated freeze/thaws.

## **Product images:**



4x Image



20x Image