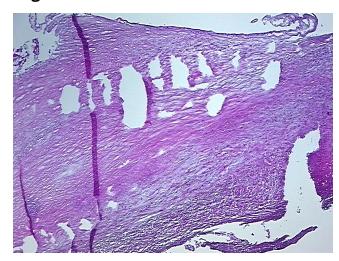

ypo/Acellular 0%

Characteria

Stroma:

0%

Tumor Hypercellular Stroma:

Sti Oilia.

Necrosis: 0%

Pathology Verification notes from H&E review:

Non Tumor Structures: 70% Intima, 30% Media; Other Features/Comments: Fibrous intimal

plaque

CASE Diagnosis (from medical center path

report):

Atherosclerotic plaque

**Age:** 76

Gender: Male

Race: White or Caucasian



**OriGene Technologies, Inc.** 9620 Medical Center Drive, Ste 200

CN: techsupport@origene.cn

Rockville, MD 20850, US Phone: +1-888-267-4436 https://www.origene.com techsupport@origene.com EU: info-de@origene.com



**Storage:** Store frozen tissue sections at -80°C.

Stability: All frozen tissue sections are stable for 1 year from date of purchase if stored at -80°C

without repeated freeze/thaws.

## **Product images:**



4x Image



20x Image