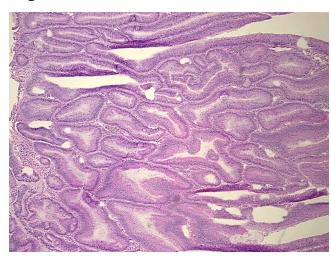

iagnosis (from

medical center path

report):

Adenoma of colon

0%

**Age:** 72

**Gender:** Female

Race: White or Caucasian

Tumor Grade: Not Reported



**OriGene Technologies, Inc.** 9620 Medical Center Drive, Ste 200

CN: techsupport@origene.cn

Rockville, MD 20850, US Phone: +1-888-267-4436 https://www.origene.com techsupport@origene.com EU: info-de@origene.com

### Frozen Tissue Sections, Colon: right - CS516742

Minimum Stage Grouping:

Not Reported

T (Extent of Primary

Tumor):

Not Reported

N (Lymph node

Not Reported

metastasis):

: Not Reported

M (Distant metastasis): Storage:

Store frozen tissue sections at -80°C.

Stability:

All frozen tissue sections are stable for 1 year from date of purchase if stored at -80°C

without repeated freeze/thaws.

# **Product images:**



4x Image



20x Image