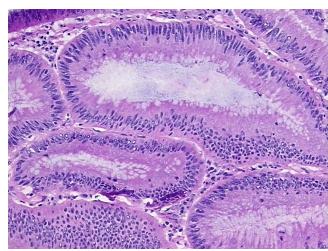

om

medical center path

report):

Adenoma of colon

0%

**Age:** 72

**Gender:** Female

Race: White or Caucasian

Tumor Grade: Not Reported



**OriGene Technologies, Inc.** 9620 Medical Center Drive, Ste 200

CN: techsupport@origene.cn

Rockville, MD 20850, US Phone: +1-888-267-4436 https://www.origene.com techsupport@origene.com EU: info-de@origene.com

### Frozen Tissue Sections, Colon: right - CS516742

Minimum Stage Grouping:

Not Reported

T (Extent of Primary

Tumor):

Not Reported

N (Lymph node

Not Reported

metastasis):

: Not Reported

M (Distant metastasis): Storage:

Store frozen tissue sections at -80°C.

Stability:

All frozen tissue sections are stable for 1 year from date of purchase if stored at -80°C

without repeated freeze/thaws.

# **Product images:**



4x Image



20x Image