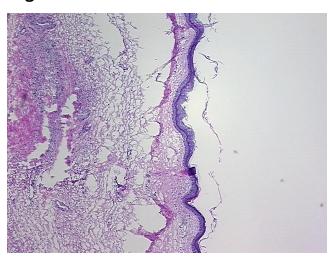

Structures: 100% Ovarian stroma

**CASE Diagnosis (from** medical center path

report):

Teratoma of ovary, mature, cystic

69 Age:

Gender: **Female** 

Race: White or Caucasian



OriGene Technologies, Inc. 9620 Medical Center Drive, Ste 200

CN: techsupport@origene.cn

Rockville, MD 20850, US Phone: +1-888-267-4436 https://www.origene.com techsupport@origene.com EU: info-de@origene.com



Tumor Grade: Not Reported

Minimum Stage

Grouping:

Not Reported

T (Extent of Primary

Tumor):

Not Reported

N (Lymph node

Not Reported

metastasis):

M (Distant metastasis): Not Reported

**Storage:** Store frozen tissue sections at -80°C.

Stability: All frozen tissue sections are stable for 1 year from date of purchase if stored at -80°C

without repeated freeze/thaws.

## **Product images:**



4x Image



20x Image