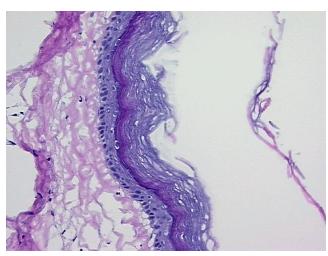

100% Ovarian stroma

**CASE Diagnosis (from** medical center path

report):

Teratoma of ovary, mature, cystic

69 Age:

Gender: **Female** 

Race: White or Caucasian



OriGene Technologies, Inc. 9620 Medical Center Drive, Ste 200

CN: techsupport@origene.cn

Rockville, MD 20850, US Phone: +1-888-267-4436 https://www.origene.com techsupport@origene.com EU: info-de@origene.com



Tumor Grade: Not Reported

Minimum Stage

Grouping:

Not Reported

T (Extent of Primary

Tumor):

Not Reported

N (Lymph node

Not Reported

metastasis):

M (Distant metastasis): Not Reported

**Storage:** Store frozen tissue sections at -80°C.

Stability: All frozen tissue sections are stable for 1 year from date of purchase if stored at -80°C

without repeated freeze/thaws.

## **Product images:**



4x Image



20x Image