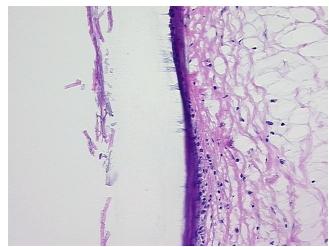

, mature, cystic

Non Tumor Structures: 100% Ovarian stroma

**CASE Diagnosis (from** medical center path

report):

Age:

69

Gender: **Female** 

Race: White or Caucasian

OriGene Technologies, Inc. 9620 Medical Center Drive, Ste 200

CN: techsupport@origene.cn

Rockville, MD 20850, US Phone: +1-888-267-4436 https://www.origene.com techsupport@origene.com EU: info-de@origene.com



Tumor Grade: Not Reported

Minimum Stage

Not Reported

Grouping:

T (Extent of Primary

Tumor):

Not Reported

N (Lymph node

Not Reported

metastasis):

M (Distant metastasis): Not Reported

Store frozen tissue sections at -80°C.

Storage: Stability:

All frozen tissue sections are stable for 1 year from date of purchase if stored at -80°C

without repeated freeze/thaws.

## **Product images:**



4x Image



20x Image