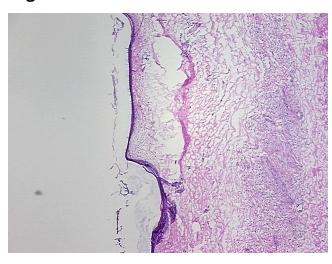

oma of ovary, mature, cystic

Non Tumor Structures: 100% Ovarian stroma

**CASE Diagnosis (from** medical center path

report):

Age:

69

Gender: **Female** 

Race: White or Caucasian

OriGene Technologies, Inc. 9620 Medical Center Drive, Ste 200

CN: techsupport@origene.cn

Rockville, MD 20850, US Phone: +1-888-267-4436 https://www.origene.com techsupport@origene.com EU: info-de@origene.com



Tumor Grade: Not Reported

Minimum Stage

Not Reported

Grouping:

T (Extent of Primary

Tumor):

Not Reported

N (Lymph node

Not Reported

metastasis):

M (Distant metastasis): Not Reported

Store frozen tissue sections at -80°C.

Storage: Stability:

All frozen tissue sections are stable for 1 year from date of purchase if stored at -80°C

without repeated freeze/thaws.

## **Product images:**



4x Image



20x Image