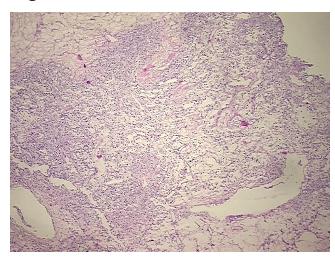

ypo/Acellular

Stroma:

**Tumor Hypercellular** 30%

Stroma:

0% **Necrosis:** 

**CASE Diagnosis (from** 

medical center path

report):

46 Age:

Gender: **Female** 

Race: White or Caucasian

**Tumor Grade:** Fuhrman G3: Nuclei very irregular

30%

OriGene Technologies, Inc.

9620 Medical Center Drive, Ste 200 Rockville, MD 20850, US Phone: +1-888-267-4436 https://www.origene.com techsupport@origene.com EU: info-de@origene.com CN: techsupport@origene.cn





Minimum Stage Grouping:

Ш

T (Extent of Primary

Tumor):

T3b

N (Lymph node

N0

metastasis):

MX

M (Distant metastasis):
Storage:

Store frozen tissue sections at -80°C.

Stability:

All frozen tissue sections are stable for 1 year from date of purchase if stored at -80°C

without repeated freeze/thaws.

## **Product images:**



4x Image



20x Image