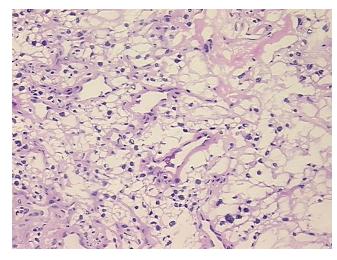

r

Stroma:

**Tumor Hypercellular** 30%

Stroma:

0% **Necrosis:** 

**CASE Diagnosis (from** 

medical center path

report):

46 Age:

Gender: **Female** 

Race: White or Caucasian

**Tumor Grade:** Fuhrman G3: Nuclei very irregular

30%

OriGene Technologies, Inc.

9620 Medical Center Drive, Ste 200 Rockville, MD 20850, US Phone: +1-888-267-4436 https://www.origene.com techsupport@origene.com EU: info-de@origene.com CN: techsupport@origene.cn





Minimum Stage Grouping:

Ш

T (Extent of Primary

Tumor):

T3b

N (Lymph node

N0

metastasis):

MX

M (Distant metastasis):
Storage:

Store frozen tissue sections at -80°C.

Stability:

All frozen tissue sections are stable for 1 year from date of purchase if stored at -80°C

without repeated freeze/thaws.

## **Product images:**



4x Image



20x Image