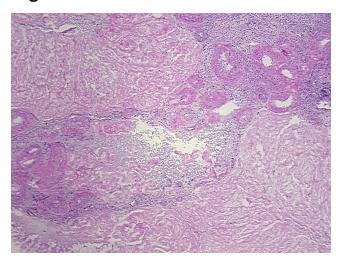

## **Product images:**

4x Image

20x Image

Appearance:

Sample Diagnosis (from Pathology Verification):

Within normal limits

Normal: 100% Lesional: 0% Tumor: 0%

Tumor Hypo/Acellular

Stroma:

0%

**Tumor Hypercellular** 

Stroma:

0%

Necrosis: 0%

Pathology Verification notes from H&E review:

Non Tumor Structures: 20% Ovarian stroma, 10% Hilar vessels, 70% Corpus albicans

CASE Diagnosis (from medical center path

report):

Cyst of ovary