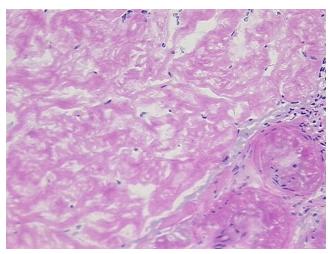

## **Product images:**

4x Image

20x Image

Appearance:

Sample Diagnosis (from Pathology Verification):

Within normal limits

Normal: 100% Lesional: 0% Tumor: 0%

Tumor Hypo/Acellular

Stroma:

0%

**Tumor Hypercellular** 

Stroma:

0%

Necrosis: 0%

Pathology Verification notes from H&E review:

Non Tumor Structures: 20% Ovarian stroma, 10% Hilar vessels, 70% Corpus albicans

CASE Diagnosis (from medical center path

report):

Cyst of ovary