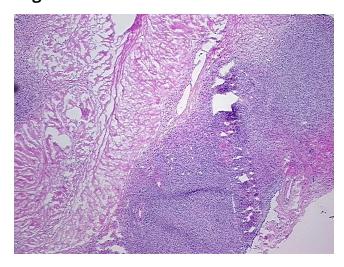

oma:

Tumor Hypercellular

Stroma:

ma:

Necrosis: 0%

Pathology Verification Non Tumor Structures: 30% Ovarian stroma, 15% Hilar vessels, 35% Corpus albicans, 20%

notes from H&E review: dilated fallopian tube

CASE Diagnosis (from Cyst of ovary, follicular

0%

CASE Diagnosis (from medical center path

report):

**Age:** 53

**Gender:** Female

Race: White or Caucasian

OriGene Technologies, Inc.

9620 Medical Center Drive, Ste 200 Rockville, MD 20850, US Phone: +1-888-267-4436 https://www.origene.com techsupport@origene.com EU: info-de@origene.com CN: techsupport@origene.cn





**Storage:** Store frozen tissue sections at -80°C.

Stability: All frozen tissue sections are stable for 1 year from date of purchase if stored at -80°C

without repeated freeze/thaws.

## **Product images:**



4x Image



20x Image