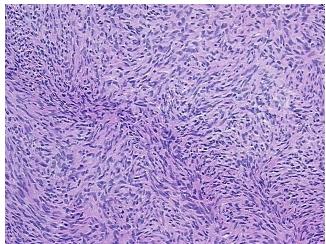

Hypercellular

Stroma:

ma:

Necrosis: 0%

Pathology Verification Non Tumor Structures: 30% Ovarian stroma, 15% Hilar vessels, 35% Corpus albicans, 20%

notes from H&E review: dilated fallopian tube

CASE Diagnosis (from Cyst of ovary, follicular

0%

CASE Diagnosis (from medical center path

report):

**Age:** 53

**Gender:** Female

Race: White or Caucasian

OriGene Technologies, Inc.

9620 Medical Center Drive, Ste 200 Rockville, MD 20850, US Phone: +1-888-267-4436 https://www.origene.com techsupport@origene.com EU: info-de@origene.com CN: techsupport@origene.cn





**Storage:** Store frozen tissue sections at -80°C.

Stability: All frozen tissue sections are stable for 1 year from date of purchase if stored at -80°C

without repeated freeze/thaws.

## **Product images:**



4x Image



20x Image