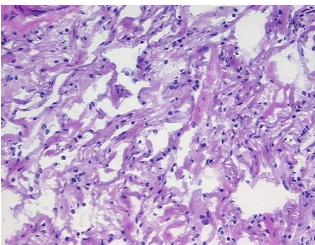

## **Product images:**

4x Image

20x Image

**Pathology Verification** notes from H&E review: Non Tumor Structures: 85% Alveoli, 5% Bronchioles, 10% Fibrovascular septa

**CASE Diagnosis (from** medical center path

report):

Adenocarcinoma of lung

75 Age: Gender: Male