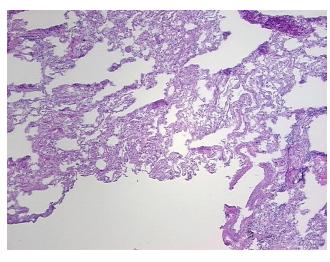

## **Product images:**

4x Image

20x Image

**Pathology Verification** notes from H&E review: Non Tumor Structures: 85% Alveoli, 5% Bronchioles, 10% Fibrovascular septa

**CASE Diagnosis (from** medical center path

report):

Adenocarcinoma of lung

75 Age: Gender: Male