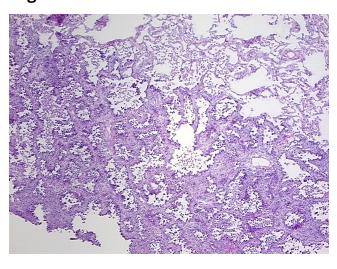

## **Product images:**

4x Image

20x Image

Sample Diagnosis (from Pathology Verification):

Adenocarcinoma of lung

70% Normal: Lesional: 0% 20% Tumor: 0%

Tumor Hypo/Acellular

Stroma:

10%

**Tumor Hypercellular** Stroma:

0% **Necrosis:** 

**Pathology Verification** Tumor Stroma (Cellular): Desmoplastic reaction; Non Tumor Structures: 90% Alveoli, 1% notes from H&E review: Bronchioles, 9% Fibrovascular septa

**CASE Diagnosis (from** medical center path