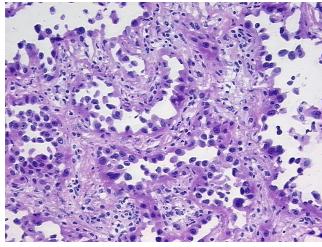

## **Product images:**

4x Image

20x Image

Sample Diagnosis (from Pathology Verification):

Adenocarcinoma of lung

70% Normal: Lesional: 0% 20% Tumor: 0%

Tumor Hypo/Acellular

Stroma:

10%

**Tumor Hypercellular** Stroma:

0% **Necrosis:** 

**Pathology Verification** Tumor Stroma (Cellular): Desmoplastic reaction; Non Tumor Structures: 90% Alveoli, 1% notes from H&E review: Bronchioles, 9% Fibrovascular septa

**CASE Diagnosis (from** medical center path