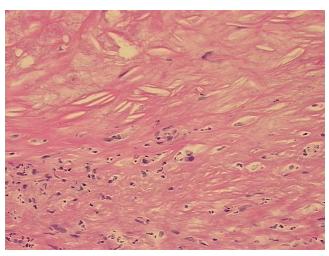

## **Product images:**

4x Image

20x Image

Appearance:

Sample Diagnosis (from Pathology Verification):

Atherosclerotic plaque

0% Normal: Lesional: 100% 0% Tumor: Tumor Hypo/Acellular 0%

Stroma:

0%

**Tumor Hypercellular** Stroma:

0% **Necrosis:** 

**Pathology Verification** notes from H&E review:

Atherosclerotic plaque

**CASE Diagnosis (from** medical center path

report):

Age:

67

Gender: **Female** 

Race: White or Caucasian

Non Tumor Structures: 10% Vessel, 90% Atherosclerotic debris

**Storage:** Store frozen tissue sections at -80°C.

Stability: All frozen tissue sections are stable for 1 year from date of purchase if stored at -80°C