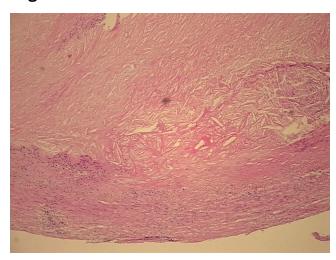

## **Product images:**

4x Image

20x Image

Appearance:

Sample Diagnosis (from Pathology Verification):

Atherosclerotic plaque

0% Normal: Lesional: 100% 0% Tumor: Tumor Hypo/Acellular 0%

Stroma:

0%

**Tumor Hypercellular** Stroma:

0% **Necrosis:** 

**Pathology Verification** notes from H&E review:

Atherosclerotic plaque

**CASE Diagnosis (from** medical center path

report):

Age:

67

Gender: **Female** 

Race: White or Caucasian

Non Tumor Structures: 10% Vessel, 90% Atherosclerotic debris

**Storage:** Store frozen tissue sections at -80°C.

Stability: All frozen tissue sections are stable for 1 year from date of purchase if stored at -80°C