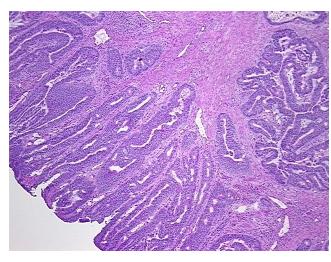

0%

**Tumor Hypercellular** 

Stroma:

30%

Necrosis: 0%

**CASE Diagnosis (from** 

medical center path

report):

Adenocarcinoma of rectum

**Age:** 50

Gender: Male

Race: White or Caucasian

**Tumor Grade:** AJCC G2: Moderately differentiated



**OriGene Technologies, Inc.** 9620 Medical Center Drive, Ste 200

CN: techsupport@origene.cn

Rockville, MD 20850, US Phone: +1-888-267-4436 https://www.origene.com techsupport@origene.com EU: info-de@origene.com



Minimum Stage Grouping:

T (Extent of Primary

Tumor):

N (Lymph node N0

metastasis):

M (Distant metastasis): MX

**Storage:** Store frozen tissue sections at -80°C.

T2

Stability: All frozen tissue sections are stable for 1 year from date of purchase if stored at -80°C

without repeated freeze/thaws.

## **Product images:**



4x Image



20x Image