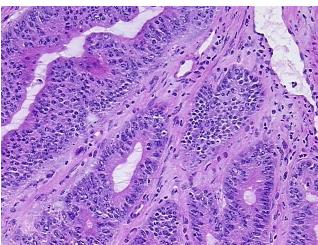

r Hypercellular** 

Stroma:

30%

Necrosis: 0%

**CASE Diagnosis (from** 

medical center path

report):

Adenocarcinoma of rectum

**Age:** 50

Gender: Male

Race: White or Caucasian

**Tumor Grade:** AJCC G2: Moderately differentiated



**OriGene Technologies, Inc.** 9620 Medical Center Drive, Ste 200

CN: techsupport@origene.cn

Rockville, MD 20850, US Phone: +1-888-267-4436 https://www.origene.com techsupport@origene.com EU: info-de@origene.com



Minimum Stage Grouping:

T (Extent of Primary

Tumor):

N (Lymph node N0

metastasis):

M (Distant metastasis): MX

**Storage:** Store frozen tissue sections at -80°C.

T2

Stability: All frozen tissue sections are stable for 1 year from date of purchase if stored at -80°C

without repeated freeze/thaws.

## **Product images:**



4x Image



20x Image