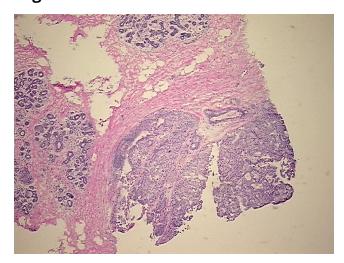

## **Product data:**

Tissue:

**Product Type:** Frozen Sections **Disease State:** Other Disease

**Diagnosis Category:** Hyperplasia

Frozen Sample ID: FR0002311A

Case ID: CI0000007498

Tissue of Origin: Breast Site of Finding: **Breast** 

Appearance:

Sample Diagnosis (from Pathology Verification):

Ductal hyperplasia of breast

95% Normal: Lesional: 5%

0% Tumor:

Tumor Hypo/Acellular

Stroma:

0%

**Tumor Hypercellular** Stroma:

0%

**Necrosis:** 

**Pathology Verification** Non Tumor Structures: 30% Glandular epithelium, 60% Stroma, 10% Adipose tissue; Other

notes from H&E review: Features/Comments: florid

**CASE Diagnosis (from** medical center path

report):

Ductal hyperplasia of breast

44 Age:

Gender: **Female** 

Race: White or Caucasian

OriGene Technologies, Inc. 9620 Medical Center Drive, Ste 200

CN: techsupport@origene.cn

## **Product images:**

4x Image

20x Image