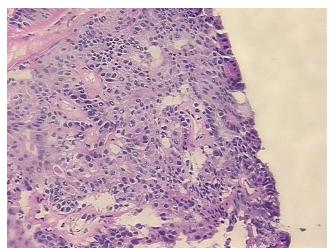

## **Product data:**

Tissue:

**Product Type:** Frozen Sections **Disease State:** Other Disease

**Diagnosis Category:** Hyperplasia

Frozen Sample ID: FR0002311A

Case ID: CI0000007498

Tissue of Origin: Breast Site of Finding: **Breast** 

Appearance:

Sample Diagnosis (from Pathology Verification):

Ductal hyperplasia of breast

95% Normal: Lesional: 5%

0% Tumor:

Tumor Hypo/Acellular

Stroma:

0%

**Tumor Hypercellular** Stroma:

0%

**Necrosis:** 

**Pathology Verification** Non Tumor Structures: 30% Glandular epithelium, 60% Stroma, 10% Adipose tissue; Other

notes from H&E review: Features/Comments: florid

**CASE Diagnosis (from** medical center path

report):

Ductal hyperplasia of breast

44 Age:

Gender: **Female** 

Race: White or Caucasian

OriGene Technologies, Inc. 9620 Medical Center Drive, Ste 200

CN: techsupport@origene.cn

## **Product images:**

4x Image

20x Image