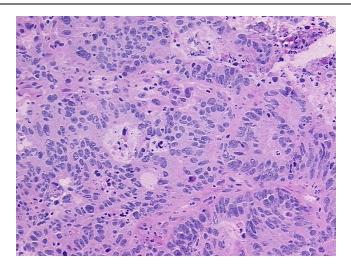

Age:

Gender: Male

Race: White or Caucasian

**Tumor Grade:** Not Reported



OriGene Technologies, Inc. 9620 Medical Center Drive, Ste 200

CN: techsupport@origene.cn

Rockville, MD 20850, US Phone: +1-888-267-4436 https://www.origene.com techsupport@origene.com EU: info-de@origene.com

Minimum Stage Grouping:

IV

T (Extent of Primary

Tumor):

TX

N (Lymph node

NX

metastasis):

M (Distant metastasis): M1

Diagnostic Test Results: Cytokeratin 7 ~ CK7! by IHC, Negative; Cytokeratin 20 ~ CK20! by IHC, Positive; Thyroid

transcription factor 1 ~ TTF1! by IHC, Negative

Storage: Store frozen tissue sections at -80°C.

Stability: All frozen tissue sections are stable for 1 year from date of purchase if stored at -80°C

without repeated freeze/thaws.

## **Product images:**



4x Image





20x Image