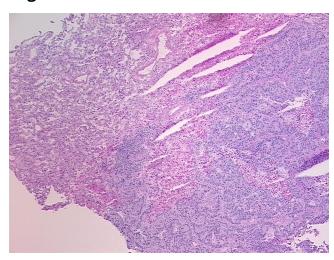

metastatic

72 Age:

Gender: Male

Race: White or Caucasian

**Tumor Grade:** Not Reported



OriGene Technologies, Inc. 9620 Medical Center Drive, Ste 200

CN: techsupport@origene.cn

Rockville, MD 20850, US Phone: +1-888-267-4436 https://www.origene.com techsupport@origene.com EU: info-de@origene.com

Minimum Stage Grouping:

IV

T (Extent of Primary

Tumor):

TX

N (Lymph node

NX

metastasis):

M (Distant metastasis): M1

Diagnostic Test Results: Cytokeratin 7 ~ CK7! by IHC, Negative; Cytokeratin 20 ~ CK20! by IHC, Positive; Thyroid

transcription factor 1 ~ TTF1! by IHC, Negative

Storage: Store frozen tissue sections at -80°C.

Stability: All frozen tissue sections are stable for 1 year from date of purchase if stored at -80°C

without repeated freeze/thaws.

## **Product images:**



4x Image





20x Image