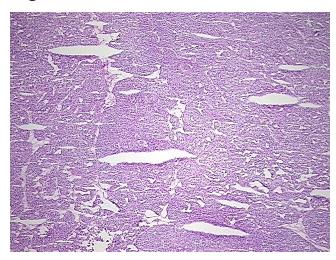

ma:

Tumor Hypercellular

Stroma:

Necrosis: 0%

CASE Diagnosis (from

medical center path

report):

**Age:** 55

**Gender:** Female

Race: White or Caucasian

10%

10%

Oncocytoma

Tumor Grade: Not Reported

OriGene Technologies, Inc.

9620 Medical Center Drive, Ste 200 Rockville, MD 20850, US Phone: +1-888-267-4436 https://www.origene.com techsupport@origene.com EU: info-de@origene.com CN: techsupport@origene.cn





Minimum Stage Grouping:

Not Reported

T (Extent of Primary

Tumor):

Not Reported

N (Lymph node

Not Reported

metastasis):

M (Distant metastasis): Not Reported

**Storage:** Store frozen tissue sections at -80°C.

Stability: All frozen tissue sections are stable for 1 year from date of purchase if stored at -80°C

without repeated freeze/thaws.

## **Product images:**



4x Image



20x Image