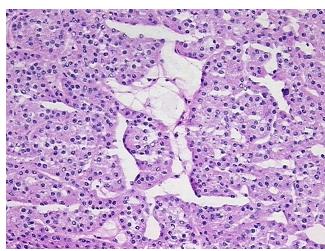

ypercellular

Stroma:

Necrosis: 0%

CASE Diagnosis (from

medical center path

report):

**Age:** 55

**Gender:** Female

Race: White or Caucasian

10%

10%

Oncocytoma

Tumor Grade: Not Reported

OriGene Technologies, Inc.

9620 Medical Center Drive, Ste 200 Rockville, MD 20850, US Phone: +1-888-267-4436 https://www.origene.com techsupport@origene.com EU: info-de@origene.com CN: techsupport@origene.cn





Minimum Stage Grouping:

Not Reported

T (Extent of Primary

Tumor):

Not Reported

N (Lymph node

Not Reported

metastasis):

M (Distant metastasis): Not Reported

**Storage:** Store frozen tissue sections at -80°C.

Stability: All frozen tissue sections are stable for 1 year from date of purchase if stored at -80°C

without repeated freeze/thaws.

## **Product images:**



4x Image



20x Image