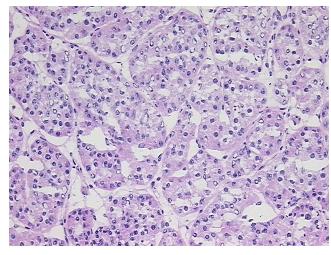

ma

**CASE Diagnosis (from** medical center path

report):

55 Age:

Gender: **Female** 

Race: White or Caucasian



OriGene Technologies, Inc. 9620 Medical Center Drive, Ste 200

CN: techsupport@origene.cn

Rockville, MD 20850, US Phone: +1-888-267-4436 https://www.origene.com techsupport@origene.com EU: info-de@origene.com

Non Tumor Structures: 100% Cortex



Tumor Grade: Not Reported

Minimum Stage

Not Reported

**Grouping:** 

T (Extent of Primary

Tumor):

Not Reported

N (Lymph node metastasis):

Not Reported

metastasis).

M (Distant metastasis): Not Reported

**Storage:** Store frozen tissue sections at -80°C.

Stability: All frozen tissue sections are stable for 1 year from date of purchase if stored at -80°C

without repeated freeze/thaws.

## **Product images:**



4x Image



20x Image