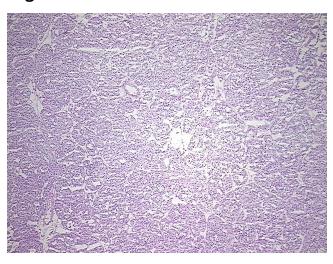

w:

Oncocytoma

**CASE Diagnosis (from** medical center path

report):

55 Age:

Gender: **Female** 

Race: White or Caucasian



OriGene Technologies, Inc. 9620 Medical Center Drive, Ste 200

CN: techsupport@origene.cn

Rockville, MD 20850, US Phone: +1-888-267-4436 https://www.origene.com techsupport@origene.com EU: info-de@origene.com

Non Tumor Structures: 100% Cortex



Tumor Grade: Not Reported

Minimum Stage

Not Reported

**Grouping:** 

T (Extent of Primary

Tumor):

Not Reported

N (Lymph node metastasis):

Not Reported

metastasis).

M (Distant metastasis): Not Reported

**Storage:** Store frozen tissue sections at -80°C.

Stability: All frozen tissue sections are stable for 1 year from date of purchase if stored at -80°C

without repeated freeze/thaws.

## **Product images:**



4x Image



20x Image