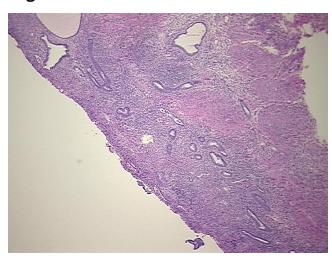

rium

CASE Diagnosis (from medical center path

report):

Adenocarcinoma of endometrium, endometrioid, squamous features, focal

Age: 74

**Gender:** Female

Race: White or Caucasian



**OriGene Technologies, Inc.** 9620 Medical Center Drive, Ste 200

CN: techsupport@origene.cn

Rockville, MD 20850, US Phone: +1-888-267-4436 https://www.origene.com techsupport@origene.com EU: info-de@origene.com



**Tumor Grade:** FIGO G2: Moderately differentiated

Minimum Stage

**Grouping:** 

IIA

T (Extent of Primary

Tumor):

T2a

N (Lymph node

N0

metastasis):

M (Distant metastasis): MX

**Storage:** Store frozen tissue sections at -80°C.

Stability: All frozen tissue sections are stable for 1 year from date of purchase if stored at -80°C

without repeated freeze/thaws.

## **Product images:**



4x Image



20x Image