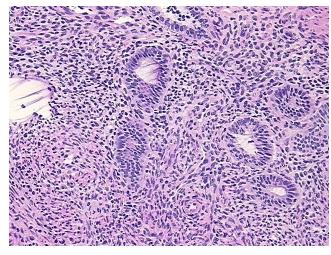

iagnosis (from medical center path

report):

Adenocarcinoma of endometrium, endometrioid, squamous features, focal

Age: 74

**Gender:** Female

Race: White or Caucasian



**OriGene Technologies, Inc.** 9620 Medical Center Drive, Ste 200

CN: techsupport@origene.cn

Rockville, MD 20850, US Phone: +1-888-267-4436 https://www.origene.com techsupport@origene.com EU: info-de@origene.com



**Tumor Grade:** FIGO G2: Moderately differentiated

Minimum Stage

**Grouping:** 

IIA

T (Extent of Primary

Tumor):

T2a

N (Lymph node

N0

metastasis):

M (Distant metastasis): MX

**Storage:** Store frozen tissue sections at -80°C.

Stability: All frozen tissue sections are stable for 1 year from date of purchase if stored at -80°C

without repeated freeze/thaws.

## **Product images:**



4x Image



20x Image