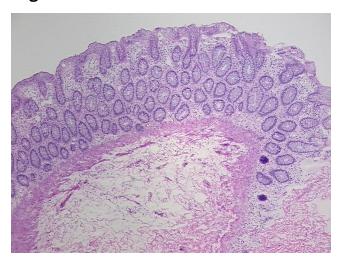

y Verification** 

notes from H&E review:

20% mucosa, 35% submucosa, 45% muscle

**CASE Diagnosis (from** medical center path

report):

Adenocarcinoma of colon

79 Age: Gender: Male

Race: Not reported



OriGene Technologies, Inc. 9620 Medical Center Drive, Ste 200

CN: techsupport@origene.cn

Rockville, MD 20850, US Phone: +1-888-267-4436 https://www.origene.com techsupport@origene.com EU: info-de@origene.com



Tumor Grade: AJCC G1: Well differentiated

Minimum Stage

**Grouping:** 

T2

T (Extent of Primary Tumor):

N (Lymph node

N0

metastasis):

M (Distant metastasis): MX

**Storage:** Store frozen tissue sections at -80°C.

Stability: All frozen tissue sections are stable for 1 year from date of purchase if stored at -80°C

without repeated freeze/thaws.

## **Product images:**



4x Image



20x Image