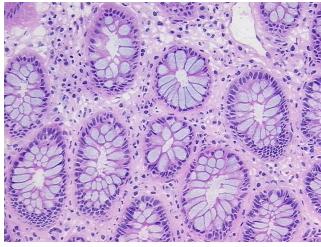

on** 

notes from H&E review:

20% mucosa, 35% submucosa, 45% muscle

**CASE Diagnosis (from** medical center path

report):

Adenocarcinoma of colon

79 Age: Gender: Male

Race: Not reported



OriGene Technologies, Inc. 9620 Medical Center Drive, Ste 200

CN: techsupport@origene.cn

Rockville, MD 20850, US Phone: +1-888-267-4436 https://www.origene.com techsupport@origene.com EU: info-de@origene.com



Tumor Grade: AJCC G1: Well differentiated

Minimum Stage

**Grouping:** 

T2

T (Extent of Primary Tumor):

N (Lymph node

N0

metastasis):

M (Distant metastasis): MX

**Storage:** Store frozen tissue sections at -80°C.

Stability: All frozen tissue sections are stable for 1 year from date of purchase if stored at -80°C

without repeated freeze/thaws.

## **Product images:**



4x Image



20x Image