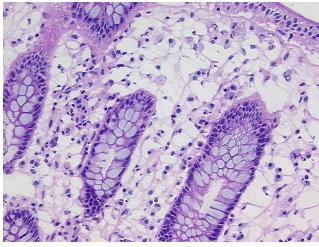

fication notes from H&E review:

20% mucosa, 25% submucosa, 55% muscle

CASE Diagnosis (from medical center path

report):

Adenocarcinoma of colon

Age: 79
Gender: Male

Race: Not reported

**OriGene Technologies, Inc.** 9620 Medical Center Drive, Ste 200

CN: techsupport@origene.cn

Rockville, MD 20850, US Phone: +1-888-267-4436 https://www.origene.com techsupport@origene.com EU: info-de@origene.com



Tumor Grade: AJCC G1: Well differentiated

Minimum Stage

**Grouping:** 

T (Extent of Primary T2

Tumor):

N (Lymph node

N0

metastasis):

M (Distant metastasis): MX

**Storage:** Store frozen tissue sections at -80°C.

Stability: All frozen tissue sections are stable for 1 year from date of purchase if stored at -80°C

without repeated freeze/thaws.

## **Product images:**



4x Image



20x Image