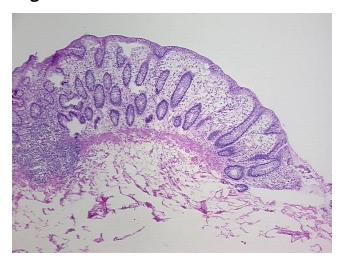

thology Verification notes from H&E review:

20% mucosa, 25% submucosa, 55% muscle

CASE Diagnosis (from medical center path

report):

Adenocarcinoma of colon

Age: 79
Gender: Male

Race: Not reported

**OriGene Technologies, Inc.** 9620 Medical Center Drive, Ste 200

CN: techsupport@origene.cn

Rockville, MD 20850, US Phone: +1-888-267-4436 https://www.origene.com techsupport@origene.com EU: info-de@origene.com



Tumor Grade: AJCC G1: Well differentiated

Minimum Stage

**Grouping:** 

T (Extent of Primary T2

Tumor):

N (Lymph node

N0

metastasis):

M (Distant metastasis): MX

**Storage:** Store frozen tissue sections at -80°C.

Stability: All frozen tissue sections are stable for 1 year from date of purchase if stored at -80°C

without repeated freeze/thaws.

## **Product images:**



4x Image



20x Image