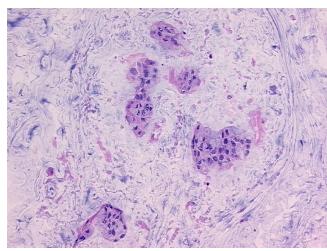

## **Product images:**

4x Image

20x Image

Site of Finding: Lymph node

Т Appearance:

Sample Diagnosis (from

Pathology Verification):

Adenocarcinoma of colon, metastatic

tumor stroma contains mucin and fibroblasts

Adenocarcinoma of colon, mucinous, metastatic