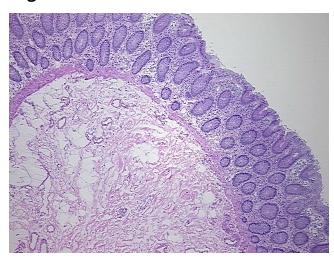

rom H&E review: 10% mucosa, 80% submucosa, 10% muscle

**CASE Diagnosis (from** medical center path

report):

Adenocarcinoma of colon, mucinous, metastatic

73 Age:

Gender: **Female** 

Race: White or Caucasian



OriGene Technologies, Inc. 9620 Medical Center Drive, Ste 200

CN: techsupport@origene.cn

Rockville, MD 20850, US Phone: +1-888-267-4436 https://www.origene.com techsupport@origene.com EU: info-de@origene.com



**Tumor Grade:** Not Reported

Minimum Stage

IIIA

TX

**Grouping:** 

T (Extent of Primary

Tumor):

N (Lymph node

N1

metastasis):

M (Distant metastasis): MX

Store frozen tissue sections at -80°C. Storage:

Stability: All frozen tissue sections are stable for 1 year from date of purchase if stored at -80°C

without repeated freeze/thaws.

## **Product images:**



4x Image



20x Image