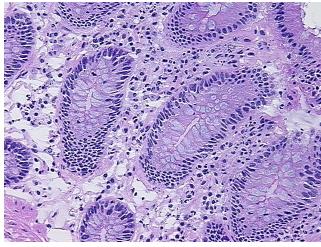

ew: 10% mucosa, 80% submucosa, 10% muscle

**CASE Diagnosis (from** medical center path

report):

Adenocarcinoma of colon, mucinous, metastatic

73 Age:

Gender: **Female** 

Race: White or Caucasian



OriGene Technologies, Inc. 9620 Medical Center Drive, Ste 200

CN: techsupport@origene.cn

Rockville, MD 20850, US Phone: +1-888-267-4436 https://www.origene.com techsupport@origene.com EU: info-de@origene.com



**Tumor Grade:** Not Reported

Minimum Stage

IIIA

TX

**Grouping:** 

T (Extent of Primary

Tumor):

N (Lymph node

N1

metastasis):

M (Distant metastasis): MX

Store frozen tissue sections at -80°C. Storage:

Stability: All frozen tissue sections are stable for 1 year from date of purchase if stored at -80°C

without repeated freeze/thaws.

## **Product images:**



4x Image



20x Image