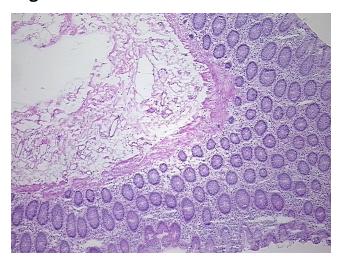

Appearance:

Sample Diagnosis (from Pathology Verification):

Within normal limits

100% Normal: Lesional: 0% 0% Tumor: 0%

Tumor Hypo/Acellular

**Tumor Hypercellular** 

Stroma:

0%

Stroma:

**Necrosis:** 

**Pathology Verification** 

notes from H&E review:

**CASE Diagnosis (from** medical center path

report):

Adenocarcinoma of colon, mucinous, metastatic

30% mucosa, 20% submucosa, 50% muscle

## **Product images:**

4x Image

20x Image