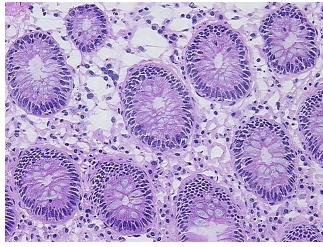

Appearance:

Sample Diagnosis (from Pathology Verification):

Within normal limits

100% Normal: Lesional: 0% 0% Tumor: 0%

Tumor Hypo/Acellular

**Tumor Hypercellular** 

Stroma:

0%

Stroma:

**Necrosis:** 

**Pathology Verification** 

notes from H&E review:

**CASE Diagnosis (from** medical center path

report):

Adenocarcinoma of colon, mucinous, metastatic

30% mucosa, 20% submucosa, 50% muscle

## **Product images:**

4x Image

20x Image