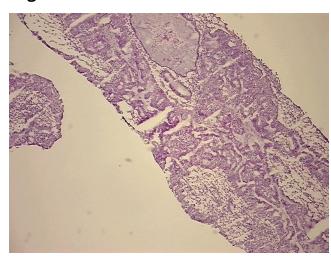

lar

Stroma:

5%

Tumor Hypercellular

Stroma:

5%

60%

Necrosis:

CASE Diagnosis (from

medical center path

report):

Adenocarcinoma of endometrium

**Age:** 54

Gender: Female

Race: White or Caucasian

Tumor Grade: FIGO G1: Well differentiated



**OriGene Technologies, Inc.** 9620 Medical Center Drive, Ste 200

Rockville, MD 20850, US Phone: +1-888-267-4436 https://www.origene.com techsupport@origene.com

EU: info-de@origene.com CN: techsupport@origene.cn



Minimum Stage Grouping:

T (Extent of Primary

Tumor):

N (Lymph node N0

metastasis):

M (Distant metastasis): MX

**Storage:** Store frozen tissue sections at -80°C.

T1

Stability: All frozen tissue sections are stable for 1 year from date of purchase if stored at -80°C

without repeated freeze/thaws.

## **Product images:**



4x Image



20x Image