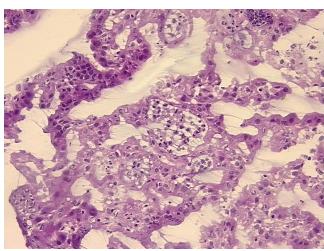

5%

Tumor Hypercellular

Stroma:

5%

60%

Necrosis:

CASE Diagnosis (from

medical center path

report):

Adenocarcinoma of endometrium

**Age:** 54

Gender: Female

Race: White or Caucasian

Tumor Grade: FIGO G1: Well differentiated



**OriGene Technologies, Inc.** 9620 Medical Center Drive, Ste 200

Rockville, MD 20850, US Phone: +1-888-267-4436 https://www.origene.com techsupport@origene.com

EU: info-de@origene.com CN: techsupport@origene.cn



Minimum Stage Grouping:

T (Extent of Primary

Tumor):

N (Lymph node N0

metastasis):

M (Distant metastasis): MX

**Storage:** Store frozen tissue sections at -80°C.

T1

Stability: All frozen tissue sections are stable for 1 year from date of purchase if stored at -80°C

without repeated freeze/thaws.

## **Product images:**



4x Image



20x Image