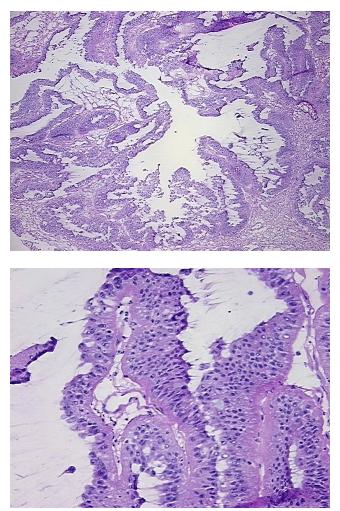

| Product Type:                                           | Frozen Sections                                 |
|---------------------------------------------------------|-------------------------------------------------|
| Disease State:                                          | Cancer                                          |
| Diagnosis Category:                                     | Ovarian Cancer                                  |
| Tissue:                                                 | Ovary                                           |
| Frozen Sample ID:                                       | FR0002465B                                      |
| Case ID:                                                | CI000007401                                     |
| Tissue of Origin:                                       | Ovary                                           |
| Site of Finding:                                        | Pelvis                                          |
| Appearance:                                             | Т                                               |
| Sample Diagnosis (from<br>Pathology Verification):      | Adenocarcinoma of ovary, clear cell, metastatic |
| Normal:                                                 | 0%                                              |
| Lesional:                                               | 0%                                              |
| Tumor:                                                  | 55%                                             |
| Tumor Hypo/Acellular<br>Stroma:                         | 45%                                             |
| Tumor Hypercellular<br>Stroma:                          | 0%                                              |
| Necrosis:                                               | 0%                                              |
| CASE Diagnosis (from<br>medical center path<br>report): | Adenocarcinoma of ovary, clear cell, metastatic |
| Age:                                                    | 47                                              |
| Gender:                                                 | Female                                          |
| Race:                                                   | Not reported                                    |
| Tumor Grade:                                            | Not Reported                                    |

## Product images:

**\** 

4x Image

20x Image

This product is to be used for laboratory only. Not for diagnostic or therapeutic use. ©2022 OriGene Technologies, Inc., 9620 Medical Center Drive, Ste 200, Rockville, MD 20850, US