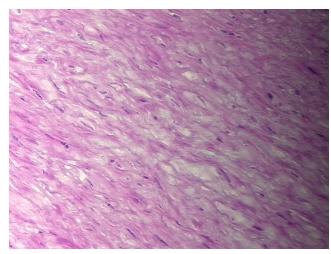

% 0% Tumor: 0%

Tumor Hypo/Acellular

Stroma:

**Tumor Hypercellular** 0%

Stroma:

**Necrosis:** 

**Pathology Verification** 

notes from H&E review:

**CASE Diagnosis (from** medical center path

report):

Myxoid degeneration of cardiac valve

Non Tumor Structures: 5% Intima, 90% Media, 5% Adventitia

49 Age:

Gender: **Female** 

Race: White or Caucasian



OriGene Technologies, Inc. 9620 Medical Center Drive, Ste 200

CN: techsupport@origene.cn

Rockville, MD 20850, US Phone: +1-888-267-4436 https://www.origene.com techsupport@origene.com EU: info-de@origene.com



**Storage:** Store frozen tissue sections at -80°C.

Stability: All frozen tissue sections are stable for 1 year from date of purchase if stored at -80°C

without repeated freeze/thaws.

## **Product images:**



4x Image



20x Image