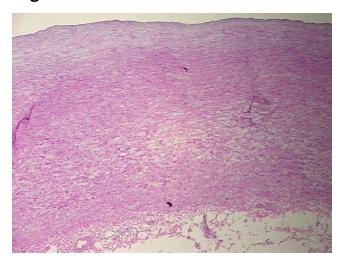

esional: 100% 0% Tumor: 0%

Tumor Hypo/Acellular

Stroma:

**Tumor Hypercellular** 0%

Stroma:

**Necrosis:** 

**Pathology Verification** 

notes from H&E review:

**CASE Diagnosis (from** medical center path

report):

Myxoid degeneration of cardiac valve

Non Tumor Structures: 5% Intima, 90% Media, 5% Adventitia

49 Age:

Gender: **Female** 

Race: White or Caucasian



OriGene Technologies, Inc. 9620 Medical Center Drive, Ste 200

CN: techsupport@origene.cn

Rockville, MD 20850, US Phone: +1-888-267-4436 https://www.origene.com techsupport@origene.com EU: info-de@origene.com



**Storage:** Store frozen tissue sections at -80°C.

Stability: All frozen tissue sections are stable for 1 year from date of purchase if stored at -80°C

without repeated freeze/thaws.

## **Product images:**



4x Image



20x Image