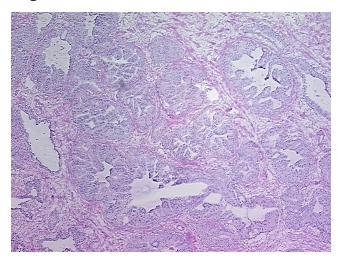

s: 70% of glandular elements=high grade PIN, 30% of glandular elements=

hyperplasia

CASE Diagnosis (from medical center path

report):

Adenocarcinoma of prostate

Age: 56
Gender: Male

**OriGene Technologies, Inc.** 9620 Medical Center Drive, Ste 200

CN: techsupport@origene.cn

Rockville, MD 20850, US Phone: +1-888-267-4436 https://www.origene.com techsupport@origene.com EU: info-de@origene.com



Race: Not reported

**Tumor Grade:** Gleason Score: 3+3=6/10

Ш

T2c

NX

Minimum Stage

Grouping:

T (Extent of Primary

Tumor):

metastasis):

N (Lymph node

M (Distant metastasis): MX

Store frozen tissue sections at -80°C. Storage:

Stability: All frozen tissue sections are stable for 1 year from date of purchase if stored at -80°C

without repeated freeze/thaws.

## **Product images:**



4x Image





20x Image