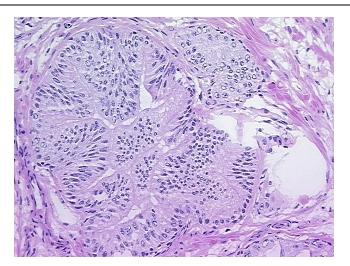

dular elements=high grade PIN, 30% of glandular elements=

hyperplasia

CASE Diagnosis (from medical center path

report):

Adenocarcinoma of prostate

Age: 56
Gender: Male

**OriGene Technologies, Inc.** 9620 Medical Center Drive, Ste 200

CN: techsupport@origene.cn

Rockville, MD 20850, US Phone: +1-888-267-4436 https://www.origene.com techsupport@origene.com EU: info-de@origene.com



Race: Not reported

**Tumor Grade:** Gleason Score: 3+3=6/10

Ш

T2c

NX

Minimum Stage

Grouping:

T (Extent of Primary

Tumor):

metastasis):

N (Lymph node

M (Distant metastasis): MX

Store frozen tissue sections at -80°C. Storage:

Stability: All frozen tissue sections are stable for 1 year from date of purchase if stored at -80°C

without repeated freeze/thaws.

## **Product images:**



4x Image





20x Image