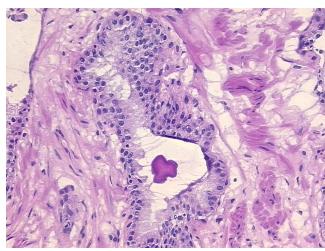

atic

notes from H&E review: intraepithelial neoplasia (PIN)

**CASE Diagnosis (from** medical center path

report):

Adenocarcinoma of prostate

70 Age: Gender: Male

White or Caucasian Race:



OriGene Technologies, Inc. 9620 Medical Center Drive, Ste 200

CN: techsupport@origene.cn

Rockville, MD 20850, US Phone: +1-888-267-4436 https://www.origene.com techsupport@origene.com EU: info-de@origene.com



**Tumor Grade:** Gleason Score: 3+3=6/10

Minimum Stage

Grouping:

Ш

T (Extent of Primary

Tumor):

T2c

N (Lymph node

NX

metastasis):

M (Distant metastasis): MX

**Storage:** Store frozen tissue sections at -80°C.

Stability: All frozen tissue sections are stable for 1 year from date of purchase if stored at -80°C

without repeated freeze/thaws.

## **Product images:**



4x Image



20x Image