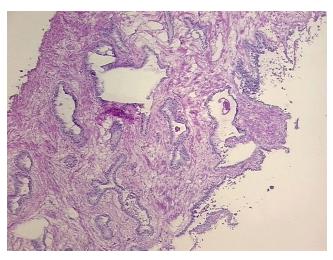

grade prostatic

notes from H&E review: intraepithelial neoplasia (PIN)

**CASE Diagnosis (from** medical center path

report):

Adenocarcinoma of prostate

70 Age: Gender: Male

White or Caucasian Race:



OriGene Technologies, Inc. 9620 Medical Center Drive, Ste 200

CN: techsupport@origene.cn

Rockville, MD 20850, US Phone: +1-888-267-4436 https://www.origene.com techsupport@origene.com EU: info-de@origene.com



**Tumor Grade:** Gleason Score: 3+3=6/10

Minimum Stage

Grouping:

Ш

T (Extent of Primary

Tumor):

T2c

N (Lymph node

NX

metastasis):

M (Distant metastasis): MX

**Storage:** Store frozen tissue sections at -80°C.

Stability: All frozen tissue sections are stable for 1 year from date of purchase if stored at -80°C

without repeated freeze/thaws.

## **Product images:**



4x Image



20x Image