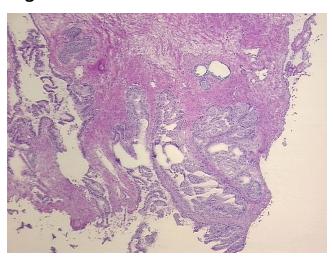

grade prostatic

notes from H&E review: intraepithelial neoplasia (PIN)

**CASE Diagnosis (from** medical center path

report):

Adenocarcinoma of prostate

70 Age: Gender: Male

White or Caucasian Race:



OriGene Technologies, Inc. 9620 Medical Center Drive, Ste 200

CN: techsupport@origene.cn

Rockville, MD 20850, US Phone: +1-888-267-4436 https://www.origene.com techsupport@origene.com EU: info-de@origene.com



**Tumor Grade:** Gleason Score: 3+3=6/10

Minimum Stage

**Grouping:** 

Ш

T (Extent of Primary

Tumor):

T2c

N (Lymph node metastasis):

NX

M (Distant metastasis): MX

Store frozen tissue sections at -80°C. Storage:

Stability: All frozen tissue sections are stable for 1 year from date of purchase if stored at -80°C

without repeated freeze/thaws.

## **Product images:**



4x Image



20x Image