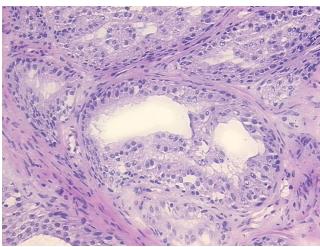

atic

notes from H&E review: intraepithelial neoplasia (PIN)

**CASE Diagnosis (from** medical center path

report):

Adenocarcinoma of prostate

70 Age: Gender: Male

White or Caucasian Race:



OriGene Technologies, Inc. 9620 Medical Center Drive, Ste 200

CN: techsupport@origene.cn

Rockville, MD 20850, US Phone: +1-888-267-4436 https://www.origene.com techsupport@origene.com EU: info-de@origene.com



**Tumor Grade:** Gleason Score: 3+3=6/10

Minimum Stage

**Grouping:** 

Ш

T (Extent of Primary

Tumor):

T2c

N (Lymph node metastasis):

NX

M (Distant metastasis): MX

Store frozen tissue sections at -80°C. Storage:

Stability: All frozen tissue sections are stable for 1 year from date of purchase if stored at -80°C

without repeated freeze/thaws.

## **Product images:**



4x Image



20x Image