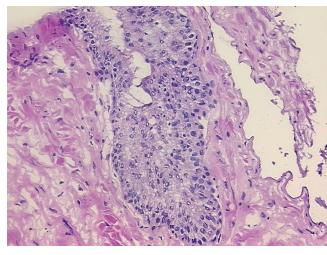

m H&E review:

intraepithelial neoplasia (PIN) **CASE Diagnosis (from** Adenocarcinoma of prostate

medical center path

report):

70 Age: Gender: Male

White or Caucasian Race:



OriGene Technologies, Inc. 9620 Medical Center Drive, Ste 200

CN: techsupport@origene.cn

Rockville, MD 20850, US Phone: +1-888-267-4436 https://www.origene.com techsupport@origene.com EU: info-de@origene.com



**Tumor Grade:** Gleason Score: 3+3=6/10

Minimum Stage

**Grouping:** 

Ш

T (Extent of Primary

Tumor):

T2c

ruilloi).

N (Lymph node metastasis):

NX

M (Distant metastasis): MX

**Storage:** Store frozen tissue sections at -80°C.

Stability: All frozen tissue sections are stable for 1 year from date of purchase if stored at -80°C

without repeated freeze/thaws.

## **Product images:**



4x Image



20x Image