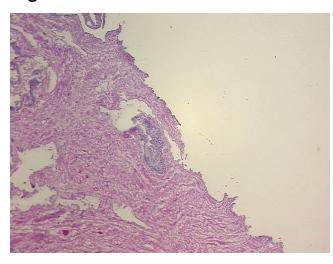

ic notes from H&E review:

intraepithelial neoplasia (PIN) **CASE Diagnosis (from** Adenocarcinoma of prostate

medical center path

report):

70 Age: Gender: Male

White or Caucasian Race:



OriGene Technologies, Inc. 9620 Medical Center Drive, Ste 200

CN: techsupport@origene.cn

Rockville, MD 20850, US Phone: +1-888-267-4436 https://www.origene.com techsupport@origene.com EU: info-de@origene.com



**Tumor Grade:** Gleason Score: 3+3=6/10

Minimum Stage

**Grouping:** 

Ш

T (Extent of Primary

Tumor):

T2c

ruilloi).

N (Lymph node metastasis):

NX

M (Distant metastasis): MX

**Storage:** Store frozen tissue sections at -80°C.

Stability: All frozen tissue sections are stable for 1 year from date of purchase if stored at -80°C

without repeated freeze/thaws.

## **Product images:**



4x Image



20x Image