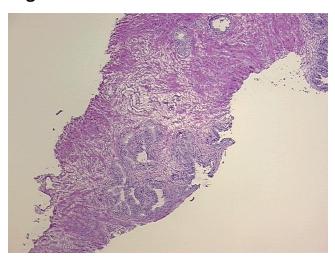

## **Product images:**

4x Image

20x Image

Tissue of Origin: Prostate Site of Finding: Prostate

Appearance:

Sample Diagnosis (from Pathology Verification):

Prostatic intraepithelial neoplasia

Normal: 65% Lesional: 35% 0% Tumor: 0%

Tumor Hypo/Acellular

Stroma:

0%

**Tumor Hypercellular** 

Stroma:

**Necrosis:** 

**Pathology Verification** normal: 10% epithelium, 90% fibromuscular stroma; lesion: high grade prostatic

notes from H&E review: intraepithelial neoplasia (PIN)