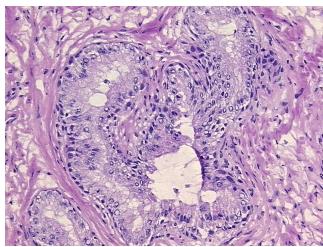

## **Product images:**

4x Image

20x Image

Tissue of Origin: Prostate Site of Finding: Prostate

Appearance:

Sample Diagnosis (from Pathology Verification):

Prostatic intraepithelial neoplasia

Normal: 65% Lesional: 35% 0% Tumor: 0%

Tumor Hypo/Acellular

Stroma:

0%

**Tumor Hypercellular** 

Stroma:

**Necrosis:** 

**Pathology Verification** normal: 10% epithelium, 90% fibromuscular stroma; lesion: high grade prostatic

notes from H&E review: intraepithelial neoplasia (PIN)