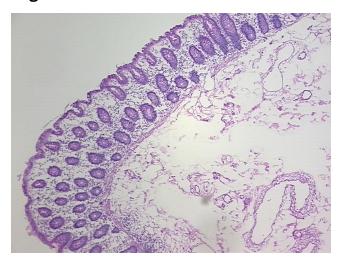

ion notes from H&E review:

30% mucosa, 40% submucosa, 30% muscle

CASE Diagnosis (from medical center path

report):

Adenoma of colon

Age: 58
Gender: Male

Race: Not reported

**OriGene Technologies, Inc.** 9620 Medical Center Drive, Ste 200

CN: techsupport@origene.cn

Rockville, MD 20850, US Phone: +1-888-267-4436 https://www.origene.com techsupport@origene.com EU: info-de@origene.com



Tumor Grade: Not Reported

Minimum Stage

Not Reported

Grouping:

T (Extent of Primary

Tumor):

Not Reported

N (Lymph node

Not Reported

metastasis):

M (Distant metastasis): Not Reported

**Storage:** Store frozen tissue sections at -80°C.

Stability: All frozen tissue sections are stable for 1 year from date of purchase if stored at -80°C

without repeated freeze/thaws.

## **Product images:**



4x Image



20x Image