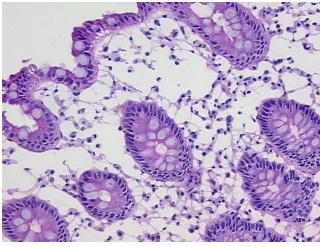

om H&E review:

30% mucosa, 40% submucosa, 30% muscle

CASE Diagnosis (from medical center path

report):

Adenoma of colon

Age: 58
Gender: Male

Race: Not reported

**OriGene Technologies, Inc.** 9620 Medical Center Drive, Ste 200

CN: techsupport@origene.cn

Rockville, MD 20850, US Phone: +1-888-267-4436 https://www.origene.com techsupport@origene.com EU: info-de@origene.com



Tumor Grade: Not Reported

Minimum Stage

Not Reported

Grouping:

T (Extent of Primary

Tumor):

Not Reported

N (Lymph node

Not Reported

metastasis):

M (Distant metastasis): Not Reported

**Storage:** Store frozen tissue sections at -80°C.

Stability: All frozen tissue sections are stable for 1 year from date of purchase if stored at -80°C

without repeated freeze/thaws.

## **Product images:**



4x Image



20x Image