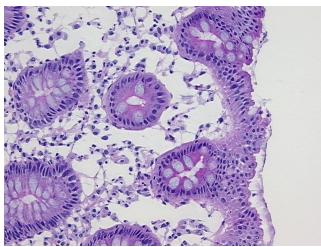

eview: 15% mucosa, 40% submucosa, 45% muscle

**CASE Diagnosis (from** 

medical center path

report):

Adenoma of colon

58 Age: Gender: Male

Race: Not reported



OriGene Technologies, Inc. 9620 Medical Center Drive, Ste 200

CN: techsupport@origene.cn

Rockville, MD 20850, US Phone: +1-888-267-4436 https://www.origene.com techsupport@origene.com EU: info-de@origene.com



Tumor Grade: Not Reported

Minimum Stage

Not Reported

**Grouping:** 

T (Extent of Primary

Tumor):

Not Reported

N (Lymph node

Not Reported

metastasis):

M (Distant metastasis): Not Reported

**Storage:** Store frozen tissue sections at -80°C.

Stability: All frozen tissue sections are stable for 1 year from date of purchase if stored at -80°C

without repeated freeze/thaws.

## **Product images:**



4x Image



20x Image