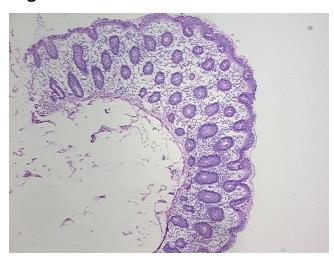

s from H&E review: 15% mucosa, 40% submucosa, 45% muscle

**CASE Diagnosis (from** 

medical center path

report):

Adenoma of colon

58 Age: Gender: Male

Race: Not reported



OriGene Technologies, Inc. 9620 Medical Center Drive, Ste 200

CN: techsupport@origene.cn

Rockville, MD 20850, US Phone: +1-888-267-4436 https://www.origene.com techsupport@origene.com EU: info-de@origene.com



Tumor Grade: Not Reported

Minimum Stage

Not Reported

**Grouping:** 

T (Extent of Primary

Tumor):

Not Reported

N (Lymph node

Not Reported

metastasis):

M (Distant metastasis): Not Reported

**Storage:** Store frozen tissue sections at -80°C.

Stability: All frozen tissue sections are stable for 1 year from date of purchase if stored at -80°C

without repeated freeze/thaws.

## **Product images:**



4x Image



20x Image