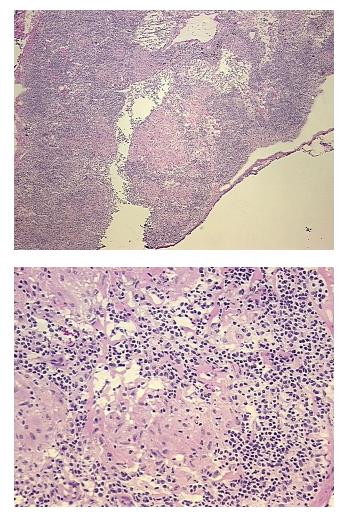

| Product Type:                                           | Frozen Sections                              |
|---------------------------------------------------------|----------------------------------------------|
| Disease State:                                          | Other Disease                                |
| Diagnosis Category:                                     | Granuloma                                    |
| Tissue:                                                 | Lymph node                                   |
| Frozen Sample ID:                                       | FR000246D3                                   |
| Case ID:                                                | CI000007373                                  |
| Tissue of Origin:                                       | Lymph node                                   |
| Site of Finding:                                        | Lymph node                                   |
| Appearance:                                             | L                                            |
| Sample Diagnosis (from<br>Pathology Verification):      | Granuloma of lymph node                      |
| Normal:                                                 | 0%                                           |
| Lesional:                                               | 100%                                         |
| Tumor:                                                  | 0%                                           |
| Tumor Hypo/Acellular<br>Stroma:                         | 0%                                           |
| Tumor Hypercellular<br>Stroma:                          | 0%                                           |
| Necrosis:                                               | 0%                                           |
| Pathology Verification<br>notes from H&E review:        | No normal architecture in lesional component |
| CASE Diagnosis (from<br>medical center path<br>report): | Granuloma of lymph node                      |
| Age:                                                    | 70                                           |
| Gender:                                                 | Female                                       |
| Race:                                                   | White or Caucasian                           |

## **Product images:**

4x Image

20x Image

This product is to be used for laboratory only. Not for diagnostic or therapeutic use. ©2022 OriGene Technologies, Inc., 9620 Medical Center Drive, Ste 200, Rockville, MD 20850, US