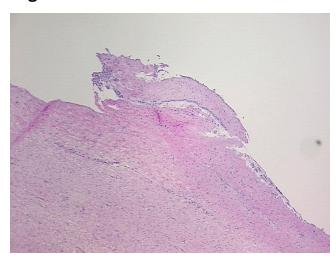

s stroma; normal: 30% ovarian stroma, 70% hilar

notes from H&E review: vessels

CASE Diagnosis (from medical center path

report):

Tumor of ovary, serous, borderline

**Age:** 64

**Gender:** Female

Race: Not reported



**OriGene Technologies, Inc.** 9620 Medical Center Drive, Ste 200

CN: techsupport@origene.cn

Rockville, MD 20850, US Phone: +1-888-267-4436 https://www.origene.com techsupport@origene.com EU: info-de@origene.com



Tumor Grade: Not Reported

Minimum Stage

Grouping:

T (Extent of Primary T1

Tumor):

N (Lymph node

metastasis):

N0

M (Distant metastasis): MX

**Storage:** Store frozen tissue sections at -80°C.

Stability: All frozen tissue sections are stable for 1 year from date of purchase if stored at -80°C

without repeated freeze/thaws.

## **Product images:**



4x Image



20x Image