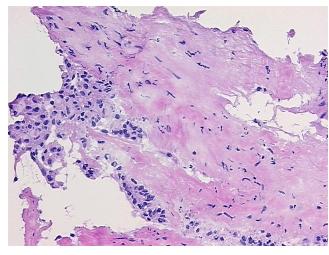

rmal: 30% ovarian stroma, 70% hilar

notes from H&E review: vessels

CASE Diagnosis (from medical center path

report):

Tumor of ovary, serous, borderline

**Age:** 64

**Gender:** Female

Race: Not reported



**OriGene Technologies, Inc.** 9620 Medical Center Drive, Ste 200

CN: techsupport@origene.cn

Rockville, MD 20850, US Phone: +1-888-267-4436 https://www.origene.com techsupport@origene.com EU: info-de@origene.com



Tumor Grade: Not Reported

Minimum Stage

Grouping:

T (Extent of Primary T1

Tumor):

N (Lymph node

metastasis):

N0

M (Distant metastasis): MX

**Storage:** Store frozen tissue sections at -80°C.

Stability: All frozen tissue sections are stable for 1 year from date of purchase if stored at -80°C

without repeated freeze/thaws.

## **Product images:**



4x Image



20x Image