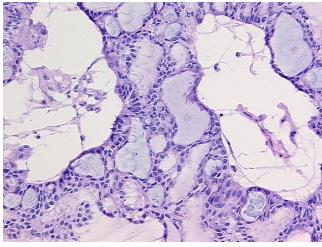

## **Product images:**

4x Image

20x Image

**Tissue of Origin:** Ovary: left **Site of Finding:** Ovary: left

Appearance: T

Sample Diagnosis (from Pathology Verification):

Tumor of ovary, papillary serous, borderline

 Normal:
 60%

 Lesional:
 0%

 Tumor:
 25%

notes from H&E review:

**CASE Diagnosis (from** 

medical center path

report):

Tumor of ovary, serous, borderline

normal:20% ovarian stroma, 80% hilar vessels

**Age:** 64

**Gender:** Female