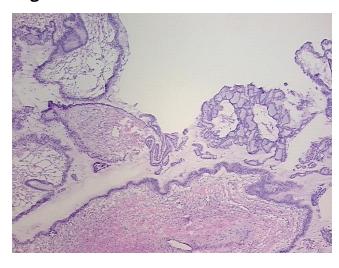

## **Product images:**

4x Image

20x Image

**Tissue of Origin:** Ovary: left **Site of Finding:** Ovary: left

Appearance: T

Sample Diagnosis (from Pathology Verification):

Tumor of ovary, papillary serous, borderline

 Normal:
 60%

 Lesional:
 0%

 Tumor:
 25%

notes from H&E review:

**CASE Diagnosis (from** 

medical center path

report):

Tumor of ovary, serous, borderline

normal:20% ovarian stroma, 80% hilar vessels

**Age:** 64

**Gender:** Female