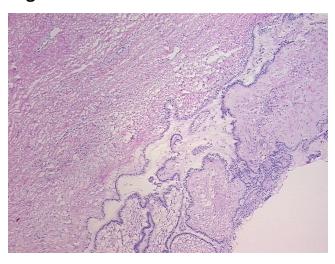

Site of Finding: Ovary: left

Appearance: T

Sample Diagnosis (from Pathology Verification):

Tumor of ovary, papillary serous, borderline

 Normal:
 60%

 Lesional:
 0%

 Tumor:
 15%

Tumor Hypo/Acellular

Stroma:

0%

Tumor Hypercellular Stroma:

\_\_\_\_\_

25%

Necrosis: 0%

Pathology Verification notes from H&E review:

normal: 0% ovarian stroma, 100% hilar vessels

CASE Diagnosis (from medical center path

report):

Tumor of ovary, serous, borderline

**Age:** 64

**Gender:** Female

Race: Not reported

**OriGene Technologies, Inc.** 9620 Medical Center Drive, Ste 200

CN: techsupport@origene.cn

## **Product images:**

4x Image

20x Image