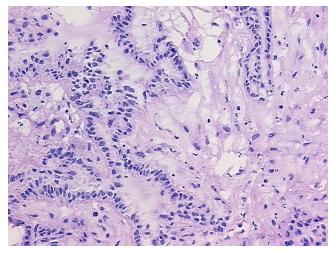

Site of Finding: Ovary: left

Appearance: T

Sample Diagnosis (from Pathology Verification):

Tumor of ovary, papillary serous, borderline

 Normal:
 60%

 Lesional:
 0%

 Tumor:
 15%

Tumor Hypo/Acellular

Stroma:

0%

Tumor Hypercellular Stroma:

\_\_\_\_\_

25%

Necrosis: 0%

Pathology Verification notes from H&E review:

normal: 0% ovarian stroma, 100% hilar vessels

CASE Diagnosis (from medical center path

report):

Tumor of ovary, serous, borderline

**Age:** 64

**Gender:** Female

Race: Not reported

**OriGene Technologies, Inc.** 9620 Medical Center Drive, Ste 200

CN: techsupport@origene.cn

## **Product images:**

4x Image

20x Image