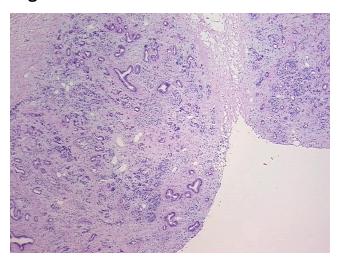

Pancreatitis, chronic

Normal: 0%

Lesional: 100%

Tumor: 0%

Tumor Hypo/Acellular

Stroma:

0%

0%

**Tumor Hypercellular** 

Stroma:

Necrosis: 0%

Pathology Verification

notes from H&E review:

no normal architecture present

CASE Diagnosis (from medical center path

report):

Pancreatic intraepithelial neoplasia

Age: 78
Gender: Male

Race: White or Caucasian



**OriGene Technologies, Inc.** 9620 Medical Center Drive, Ste 200

CN: techsupport@origene.cn

Rockville, MD 20850, US Phone: +1-888-267-4436 https://www.origene.com techsupport@origene.com EU: info-de@origene.com



**Storage:** Store frozen tissue sections at -80°C.

Stability: All frozen tissue sections are stable for 1 year from date of purchase if stored at -80°C

without repeated freeze/thaws.

## **Product images:**



4x Image



20x Image