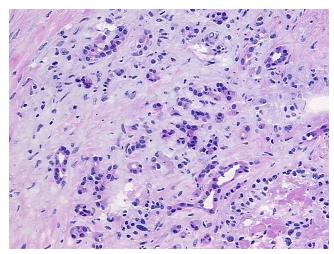

is, chronic

Normal: 0%

Lesional: 100%

Tumor: 0%

Tumor Hypo/Acellular

Stroma:

0%

0%

**Tumor Hypercellular** 

Stroma:

Necrosis: 0%

Pathology Verification

notes from H&E review:

no normal architecture present

CASE Diagnosis (from medical center path

report):

Pancreatic intraepithelial neoplasia

Age: 78
Gender: Male

Race: White or Caucasian



**OriGene Technologies, Inc.** 9620 Medical Center Drive, Ste 200

CN: techsupport@origene.cn

Rockville, MD 20850, US Phone: +1-888-267-4436 https://www.origene.com techsupport@origene.com EU: info-de@origene.com



**Storage:** Store frozen tissue sections at -80°C.

Stability: All frozen tissue sections are stable for 1 year from date of purchase if stored at -80°C

without repeated freeze/thaws.

## **Product images:**



4x Image



20x Image